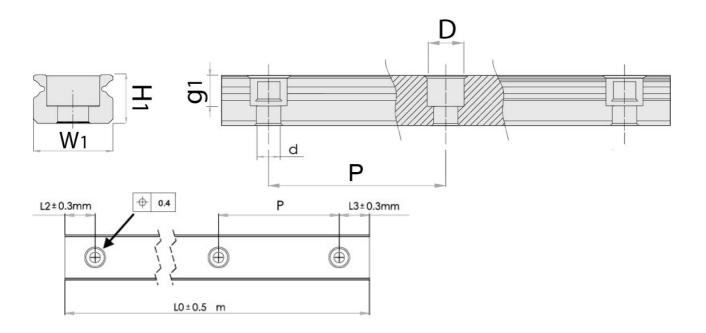

## **Standard MR-M Rail**

Tapped from above.

Dimensions in mm.

Please note that blocks and rails are not sold separately for sizes 2 and 3. Due to the small dimensions, blocks and sliders must be assembled and matched carefully to ensure correct quality and tolerances.

## **Dimensions**

| Designation | H1  | W1 | D x d x g1      | Hole Pitch (P) |
|-------------|-----|----|-----------------|----------------|
| MR5M        | 3.5 | 5  | 3.5 x 2.4 x 1   | 15             |
| MR7M        | 4.7 | 7  | 4.2 x 2.4 x 2.3 | 15             |
| MR9M        | 5.5 | 9  | 6 x 3.5 x 3.5   | 20             |
| MR12M       | 7.5 | 12 | 6 x 3.5 x 4.5   | 25             |
| MR15M       | 9.5 | 15 | 6 x 3.5 x 4.5   | 40             |