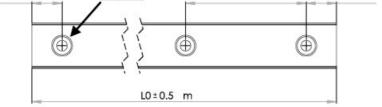

## Wide MR-W Rail

Tapped from above.

Dimensions in mm.

Please note that blocks and rails are not sold separately for sizes 2 and 3. Due to the small dimensions, blocks and sliders must be assembled and matched carefully to ensure correct quality and tolerances.

## Dimensions

| Designation | H1  | W1 | D x d x g1      | Hole Pitch (P) |
|-------------|-----|----|-----------------|----------------|
| MR2W        | 2.6 | 4  | 2.8 x 1.8 x 1.0 | 10             |
| MR3W        | 2.7 | 6  | 4 x 2.4 x 1.5   | 15             |
| MR5W        | 4   | 10 | 5.5 x 3 x 1.6   | 20             |
| MR7W        | 5.2 | 14 | 6 x 3.5 x 3.5   | 30             |
| MR9W        | 7.3 | 18 | 6 x 3.5 x 4.5   | 30             |
| MR12W       | 8.5 | 24 | 8 x 4.5 x 4.5   | 40             |
| MR15W       | 9.5 | 42 | 8 x 4.5 x 4.5   | 40             |