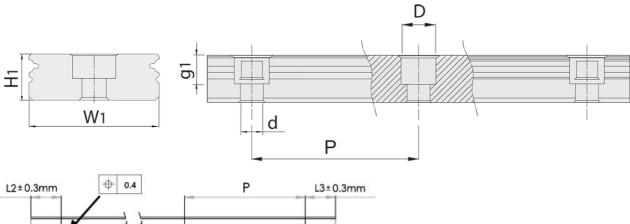

## Wide MR-W Rail

Tapped from above.

Dimensions in mm.

Please note that blocks and rails are not sold separately for sizes 2 and 3. Due to the small dimensions, blocks and sliders must be assembled and matched carefully to ensure correct quality and tolerances.

## Dimensions

| Designation | H1  | W1 | D x d x g1      | Hole Pitch (P) |
|-------------|-----|----|-----------------|----------------|
| MR2W        | 2.6 | 4  | 2.8 x 1.8 x 1.0 | 10             |
| MR3W        | 2.7 | 6  | 4 x 2.4 x 1.5   | 15             |
| MR5W        | 4   | 10 | 5.5 x 3 x 1.6   | 20             |
| MR7W        | 5.2 | 14 | 6 x 3.5 x 3.5   | 30             |
| MR9W        | 7.3 | 18 | 6 x 3.5 x 4.5   | 30             |
| MR12W       | 8.5 | 24 | 8 x 4.5 x 4.5   | 40             |
| MR15W       | 9.5 | 42 | 8 x 4.5 x 4.5   | 40             |