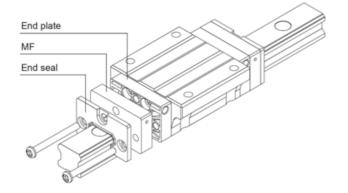

## **MF Container Self Lubricant**

Self-lubricant container MF is an option suitable for situations where re-lubrication is difficult or impossible to achieve.

Option MF consist of a small container filled with grease impregnated felt. The felt provides a continuous oil film directly and only on the four raceways of the rail profile. This results in a very precise and long-lived lubrication in exactly the most effective spots.

If option MF is selected, the block will be delivered without grease nipple.

Dimensions in mm.

\* MF contact surfaces are tolerance match to the guiderail to ensure perfect sealing