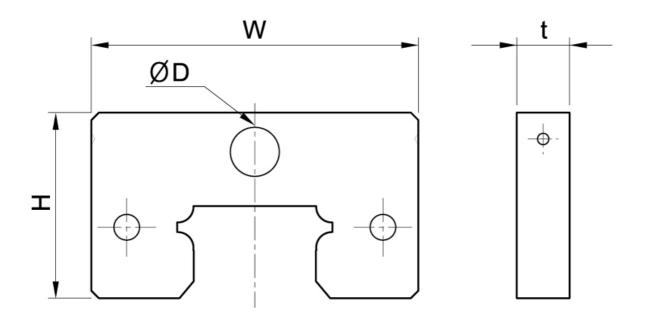

If option MF is selected, the block will be delivered without grease nipple.

Dimensions in mm.

\* MF contact surfaces are tolerance match to the guiderail to ensure perfect sealing

## **Dimensions**

| Designation | Block Type                           | W    | t | Н    | D    |
|-------------|--------------------------------------|------|---|------|------|
| SBI15-MFA   | FL, FLL, HL, HLL, SL,<br>SLL, FV, SV | 33.4 | 7 | 20.2 | 4    |
| SBI20-MFA   | FL, FLL, SL, SLL                     | 43.4 | 7 | 24.6 | 6.5  |
| SBI20-MFB   | CL, CLL, FV, SV                      | 43.4 | 7 | 22.6 | 6.5  |
| SBI25-MFA   | FL, FLL, HL, HLL, SL,<br>SLL         | 47   | 7 | 29.7 | 6.5  |
| SBI25-MFB   | CL, CLL, FV, SV                      | 47   | 7 | 26.7 | 6.5  |
| SBI30-MFA   | FL, FLL, HL, HLL, SL,<br>SLL         | 59   | 8 | 34.2 | 6.5  |
| SBI35-MFA   | FL, FLL, HL, HLL, SL,<br>SLL         | 69   | 8 | 39.7 | 6.5  |
| SBI45-MFA   | FL, FLL, HL, HLL, SL,<br>SLL         | 85   | 8 | 49.7 | 10.5 |
| SBI55-MFA   | FL, FLL, HL, HLL, SL,<br>SLL         | 98   | 9 | 56   | 10.5 |
| SBI65-MFA   | FL, FLL, SL, SLL                     | 123  | 9 | 69   | 10.5 |