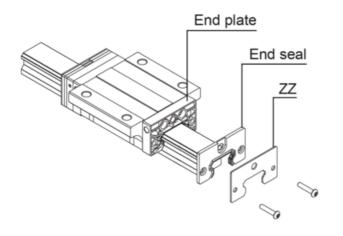

## **ZZ Steel Scraper**

Steel scrapers are used as outer shields if there is a need to wipe off large and potentially stick debris from the rail.

The steel scraper will protect and enhance the lifetime of the sealing system behind them.

Works both with the standard seal and option MF and DF.

Dimensions in mm.