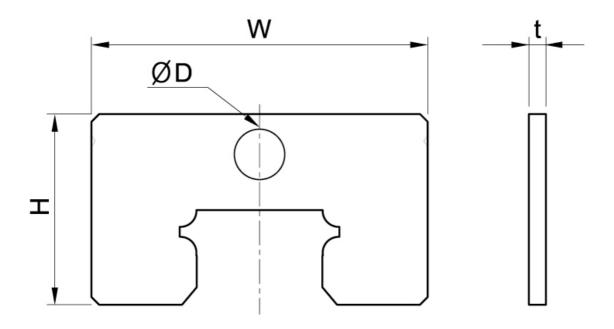

## Dimensions

| Designation | Block Type                           | w    | t   | н    | D    |
|-------------|--------------------------------------|------|-----|------|------|
| SBI15-ZZA   | FL, FLL, HL, HLL, SL,<br>SLL, FV, SV | 33.4 | 1,2 | 20.2 | 4    |
| SBI20-ZZA   | FL, FLL, SL, SLL                     | 43.4 | 1.2 | 24.6 | 6.5  |
| SBI20-ZZB   | CL, CLL, FV, SV                      | 43.4 | 1.2 | 22.6 | 6.5  |
| SBI25-ZZA   | FL, FLL, HL, HLL, SL,<br>SLL         | 47   | 1.2 | 29.7 | 6.5  |
| SBI25-ZZB   | CL, CLL, FV, SV                      | 47   | 1.2 | 26.7 | 6.5  |
| SBI30-ZZA   | FL, FLL, HL, HLL, SL,<br>SLL         | 59   | 1.2 | 34.2 | 6.5  |
| SBI35-ZZA   | FL, FLL, HL, HLL, SL,<br>SLL         | 69   | 1.2 | 39.7 | 6.5  |
| SBI45-ZZA   | FL, FLL, HL, HLL, SL,<br>SLL         | 85   | 1.2 | 49.7 | 10.5 |
| SBI55-ZZA   | FL, FLL, HL, HLL, SL,<br>SLL         | 98   | 1.2 | 56   | 10.5 |
| SBI65-ZZA   | FL, FLL, SL, SLL                     | 123  | 1.2 | 69   | 10.5 |