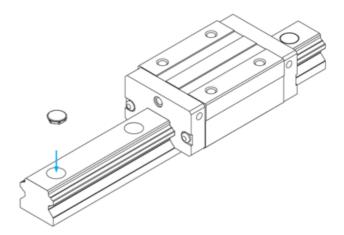

## **RC** Cap

Contaminants invade into the bolt holes of the rail and pollute the inside of the bearing. You can use hole caps made from hardened rubber to fill the holes. RC caps are provided with the rails.