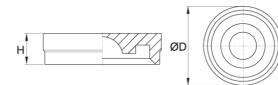

Dimensions in mm.

## Dimensions

| Designation | Compatible with | Н          | D           |
|-------------|-----------------|------------|-------------|
| RC 15       | SBI 15          | 1.3 (±0.1) | 7.6 (±0.1)  |
| RC 20       | SBI 20          | 3.5 (±0.1) | 9.6 (±0.1)  |
| RC 25       | SBI 25          | 2.8 (±0.1) | 11.1 (±0.1) |
| RC 30       | SBI 30, 35      | 3.7 (±0.1) | 14.2 (±0.1) |
| RC 45       | SBI 45          | 4.7 (±0.1) | 20.2 (±0.1) |
| RC 55       | SBI 55          | 6 (±0.1)   | 23.2 (±0.1) |
| RC 65       | SBI 65          | 6 (±0.1)   | 26.2 (±0.1) |