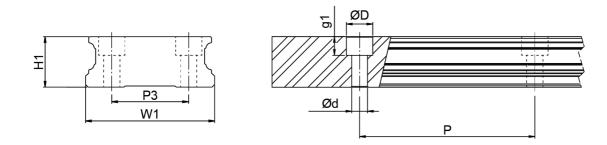

## Dimensions

| Designation | H1   | W1 | D x d x g1      | Hole Pitch (P) | P3 |
|-------------|------|----|-----------------|----------------|----|
| WRC21/15    | 14.4 | 37 | 7.5 x 4.5 x 5.3 | 50             | 22 |
| WRC27/20    | 18.5 | 42 | 7.5 x 4.5 x 5.3 | 60             | 24 |