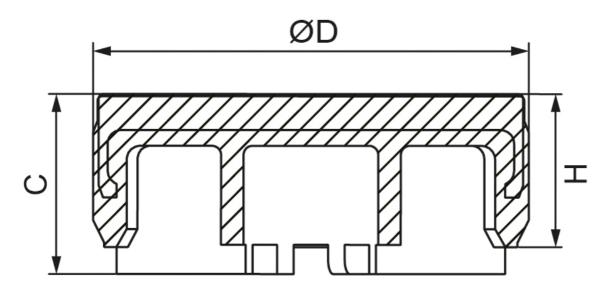

## Dimensions

| Designation | н   | C   | D   |
|-------------|-----|-----|-----|
| MPC-A4      | 1.7 | 2.0 | 7.7 |