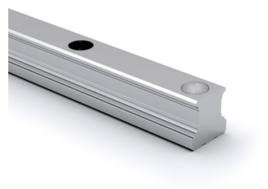

## **Metal-Plastic Cap**

The top of the cap is made of stainless steel and prevents dirt or scrap from piling up in the bolt hole, which may affect the end seal function.

The lower part of the cap is made of plastic and can be installed directly on the standard rail. There is no need to conduct other fine slot milling for bolt-hole.

The bolt-hole chamfer for standard rail is C0.2 mm. A nonbolt-hole chamfer rail is available on request for absolutely dust-proof applications. Please contact us for more information.

The cap is designed with supporting block to prop up the cap, fix the screw stably and prevent it from sinking.

Cap before hammering (Plastic support)

Plastic support after hammering (8 supporting block become deformed, and fit with the screw.)