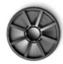

## **Metal-Plastic Cap**

The top of the cap is made of stainless steel and prevents dirt or scrap from piling up in the bolt hole, which may affect the end seal function.

The lower part of the cap is made of plastic and can be installed directly on the standard rail. There is no need to conduct other fine slot milling for bolt-hole.

The bolt-hole chamfer for standard rail is C0.2 mm. A nonbolt-hole chamfer rail is available on request for absolutely dust-proof applications. Please contact us for more information.

The cap is designed with supporting block to prop up the cap, fix the screw stably and prevent it from sinking.