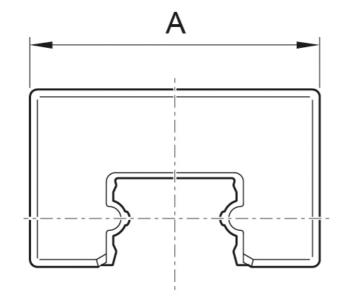

Note! Assembly with mounted carriage is not possible.

Dimensions in mm.

## Dimensions

| Designation | А    | В   | Н    |
|-------------|------|-----|------|
| nVA15       | 31.7 | 2.5 | 19.4 |
| nVA20       | 43.2 | 2.8 | 24.3 |
| nVA25       | 47.2 | 3   | 26.3 |

Rollco Oy • Sarankulmankatu 12 • 33900 Tampere • Suomi Puh. +358 207 57 97 90 • info@rollco.fi • Y-tunnus 1806970-0 Page Every care has been taken to ensure the accuracy of the information in this document, but we take no liability for any errors or omissions. We reserve the right to make changes without prior notice.