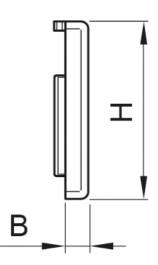

Note! Assembly with mounted carriage is not possible.

Dimensions in mm.

## Dimensions

| Designation | А    | В   | Н    |
|-------------|------|-----|------|
| nVA15       | 31.7 | 2.5 | 19.4 |
| nVA20       | 43.2 | 2.8 | 24.3 |
| nVA25       | 47.2 | 3   | 26.3 |

Rollco Oy • Sarankulmankatu 12 • 33900 Tampere • Suomi Puh. +358 207 57 97 90 • info@rollco.fi • Y-tunnus 1806970-0 Page Every care has been taken to ensure the accuracy of the information in this document, but we take no liability for any errors or omissions. We reserve the right to make changes without prior notice.