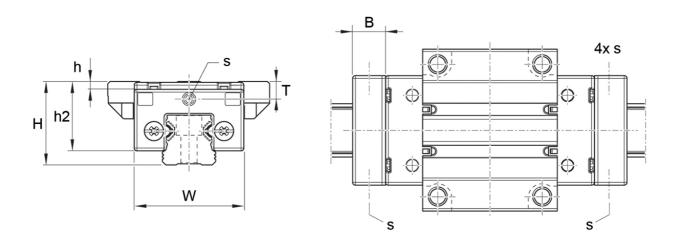

Dimensions in mm.

## Dimensions

| Designation | н  | w    | h   | h2   | В    | S  | т   |
|-------------|----|------|-----|------|------|----|-----|
| dsF15       | 24 | 31.7 | 0.4 | 19.4 | 11.5 | M3 | 4.5 |
| dsF20       | 30 | 43.2 | 0.4 | 24.3 | 15.5 | M6 | 5   |
| dsF25       | 36 | 47.2 | 3.4 | 30   | 17.2 | M6 | 7.6 |