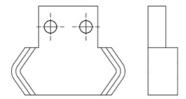

## **General Data**

Wiper WCST for T-rail

Wiper WCSU for U-rail

Wiper WCSK for K-rail

| Designation | Size | Compatible with |
|-------------|------|-----------------|
| ZK-WCST18   | 18   | T-rail          |
| ZK-WCST28   | 28   | T-rail          |
| ZK-WCST43   | 43   | T-rail          |
| ZK-WCST63   | 63   | T-rail          |
| ZK-WCSU18   | 18   | U-rail          |
| ZK-WCSU28   | 28   | U-rail          |
| ZK-WCSU43   | 43   | U-rail          |
| ZK-WCSU63   | 63   | U-rail          |
| ZK-WCSK43   | 43   | K-rail          |
| ZK-WCSK63   | 63   | K-rail          |