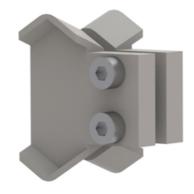

## **ZK-WCS Wipers**

Pair of wipers for CSW/CSWK-sliders. To keep the raceways free of contamination and ensure a longer service life.

For CSW/CSWK-sliders, the wipers are delivered unassembled and need to be correctly oriented and laterally adjusted to the rail. In cases when a complete system of rail + slider(s) is ordered, wipers are already assembled, oriented, and adjusted to the rail.

## **General Data**

Wiper WCST for T-rail

Wiper WCSU for U-rail

Wiper WCSK for K-rail

| Designation | Size | Compatible with |
|-------------|------|-----------------|
| ZK-WCST18   | 18   | T-rail          |
| ZK-WCST28   | 28   | T-rail          |
| ZK-WCST43   | 43   | T-rail          |
| ZK-WCST63   | 63   | T-rail          |
| ZK-WCSU18   | 18   | U-rail          |
| ZK-WCSU28   | 28   | U-rail          |
| ZK-WCSU43   | 43   | U-rail          |
| ZK-WCSU63   | 63   | U-rail          |
| ZK-WCSK43   | 43   | K-rail          |
| ZK-WCSK63   | 63   | K-rail          |