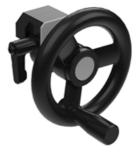

## Hand wheel with locking device- WL

Locking device are available for all sizes. We recommend locking device for all hand driven units with ball screw to avoid back driving.

Locking device is always included if position indicator is selected (option WIL).

## **General Data**

| Designation | Compatible with |
|-------------|-----------------|
| QME12-WL    | QME12           |
| QME20-WL    | QME20           |
| QME30-WL    | QME30           |

Rollco Oy • Sarankulmankatu 12 • 33900 Tampere • Suomi Puh. +358 207 57 97 90 • info@rollco.fi • Y-tunnus 1806970-0 Every care has been taken to ensure the accuracy of the information in this document, but we take no liability for any errors or omissions. We reserve the right to make changes without prior notice.