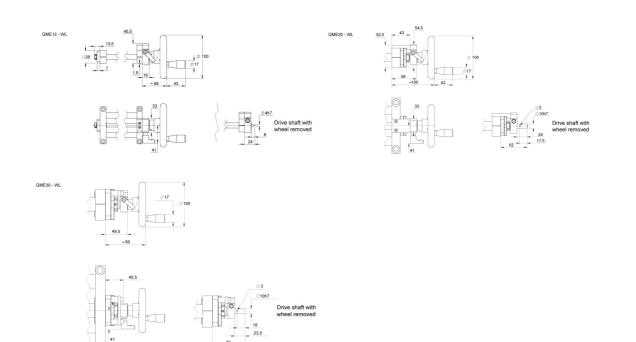

Dimensions in mm.

## **General Data**

| Designation | Compatible with |
|-------------|-----------------|
| QME12-WL    | QME12           |
| QME20-WL    | QME20           |
| QME30-WL    | QME30           |

Rollco Oy • Sarankulmankatu 12 • 33900 Tampere • Suomi Puh. +358 207 57 97 90 • info@rollco.fi • Y-tunnus 1806970-0 Every care has been taken to ensure the accuracy of the information in this document, but we take no liability for any errors or omissions. We reserve the right to make changes without prior notice.