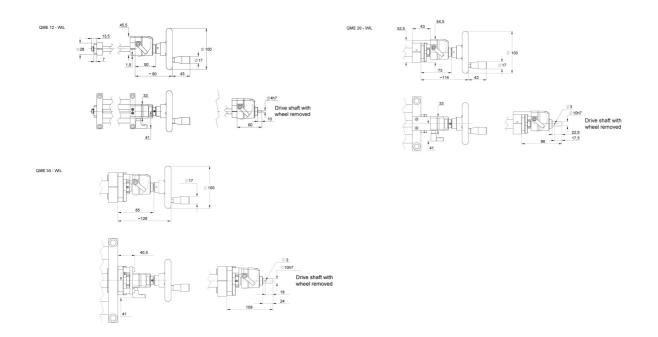

s. We recommend locking device for all hand driven units with ball screw to avoid back driving. Locking device is always included if position indicator is selected (option WIL).

The position indicator have 4 digits where the tree black-background digits represent position in millimeter and the red-background digit 1/10 of a millimeter. The value increase as the moving part moves away from the drive end (at CCW rotation of the hand-wheel). For left+right units, the value of the counter increase as the two moving parts moves apart. The zero of the counter is set at delivery to be at mechanical end stop but can easily be adjusted to arbitrary position by releasing a single setscrew and turn the indicator hollow shaft in relation to the drive screw.



Dimensions in mm.

## **General Data**



| Designation | Compatible with |
|-------------|-----------------|
| QME12-WIL   | QME12           |
| QME20-WIL   | QME20           |
| QME30-WIL   | QME30           |
|             |                 |