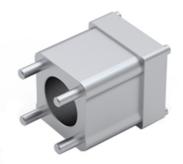

## Motor Adapter with Coupling

Motor adapter for PNCE Electromechanical cylinder. Mounting screws are included!

Note: This is an dummy item. The motor flange will be designed after receipt of order and drawing of requested motor type. The geometry of motor flange can be changed in order to adapt it to a requested motor type.

## **General Data**

- 1. PNCE
- 2. Motor adapter housing
- 3. Motor flange
- 4. Motor
- 5. Mounting attachment HGL/HGLL

| Designation | Remark                                                                              |
|-------------|-------------------------------------------------------------------------------------|
| VK          | Measurements depending on motor dimensions. Contact Rollco for further information. |