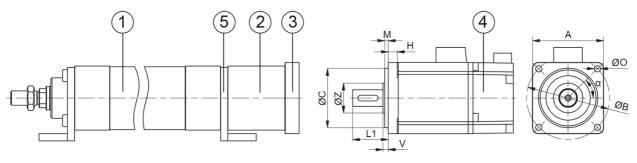

## **General Data**

- 1. PNCE
- 2. Motor adapter housing
- 3. Motor flange
- 4. Motor
- 5. Mounting attachment HGL/HGLL

| Designation | Remark                                                                              |
|-------------|-------------------------------------------------------------------------------------|
| VK          | Measurements depending on motor dimensions. Contact Rollco for further information. |