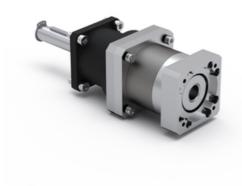

## **Adapter kit RHL**

Easily connect your RHL Linear unit with a planetary gear by using our adapter-kit. Design your complete solution of RHL Linear unit + Adapter kit + Planetary gear with our CAD-Configurator.

## RHL110

| Designation                      | Compatible with | D1 | D2  | D3  | G1 |
|----------------------------------|-----------------|----|-----|-----|----|
| RHL80-H16-CPS015 Adapter kit     | RHL80           | 14 | 60  | 75  | M5 |
| RHL110-H19-CPS035<br>Adapter kit | RHL110          | 24 | 110 | 130 | M8 |