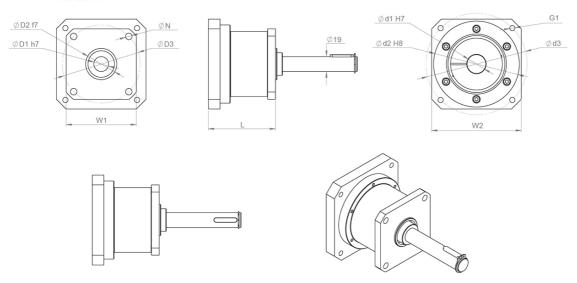

## RHL80

## RHL110

| Designation                      | Compatible with | D1 | D2  | D3  | G1 |
|----------------------------------|-----------------|----|-----|-----|----|
| RHL80-H16-CPS015 Adapter kit     | RHL80           | 14 | 60  | 75  | M5 |
| RHL110-H19-CPS035<br>Adapter kit | RHL110          | 24 | 110 | 130 | M8 |

| Designation                      | N1  | L  | W1    | W2      |
|----------------------------------|-----|----|-------|---------|
| RHL80-H16-CPS015 Adapter kit     | 6.4 | 62 | 60x60 | 70x70   |
| RHL110-H19-CPS035<br>Adapter kit | 8.4 | 86 | 90x90 | 115x115 |