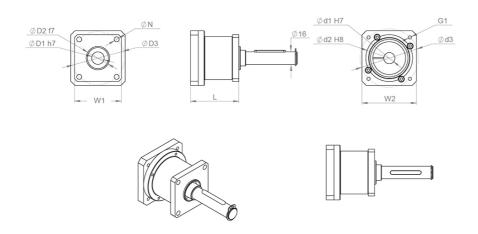

## RHL80

## RHL110

| Designation                      | Compatible with | D1 | D2  | D3  | G1 |
|----------------------------------|-----------------|----|-----|-----|----|
| RHL80-H16-CPS015 Adapter kit     | RHL80           | 14 | 60  | 75  | M5 |
| RHL110-H19-CPS035<br>Adapter kit | RHL110          | 24 | 110 | 130 | M8 |

| Designation                      | N1  | L  | W1    | W2      |
|----------------------------------|-----|----|-------|---------|
| RHL80-H16-CPS015 Adapter kit     | 6.4 | 62 | 60x60 | 70x70   |
| RHL110-H19-CPS035<br>Adapter kit | 8.4 | 86 | 90x90 | 115x115 |