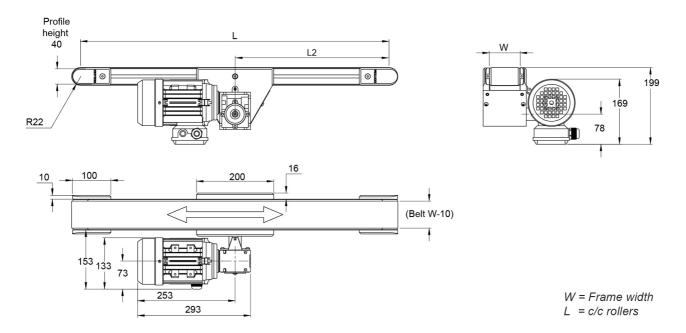

## BF40M

This is a selection of BF40M standard conveyor sizes. Given speeds are based on using an MS63B-4 with the appropriate SB030 gear.

Recommended max. load 75 kg. The recommended max load is evenly spread over the entire conveyor and is in relation to a nominal width and length.

Dimensions in mm.

For other dimensions please contact Rollco.

Length (mm): Up to 4000

Gear ratio (I): 5 / 7.5 / 10 / 15 / 20 / 25 / 30 / 40 / 50 Speed (m/min): 37 (37.3) / 25 (24.9) / 19 (18.7) / 12 (12.4) /

9 (9.4) / 8 (7.5) / 6 (6.2) / 5 (4.7) / 4 (3.7)

Drive side: Right/left

Motor Position: Horizontal/vertical — 1-4

## **General Data**

| Designation | Width (mm) |
|-------------|------------|
| BF40M - 40  | 40         |
| BF40M - 80  | 80         |
| BF40M - 120 | 120        |
| BF40M - 160 | 160        |
| BF40M - 200 | 200        |
| BF40M - 250 | 250        |
| BF40M - 300 | 300        |
| BF40M - 350 | 350        |
| BF40M - 400 | 400        |