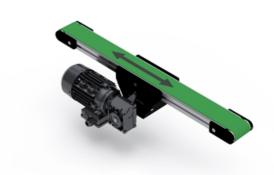

## BF40M

This is a selection of BF40M standard conveyor sizes. Given speeds are based on using an MS63B-4 with the appropriate SB030 gear.

Recommended max. load 75 kg. The recommended max load is evenly spread over the entire conveyor and is in relation to a nominal width and length.

## **General Data**

| Designation | Width (mm) |
|-------------|------------|
| BF40M - 40  | 40         |
| BF40M - 80  | 80         |
| BF40M - 120 | 120        |
| BF40M - 160 | 160        |
| BF40M - 200 | 200        |
| BF40M - 250 | 250        |
| BF40M - 300 | 300        |
| BF40M - 350 | 350        |
| BF40M - 400 | 400        |