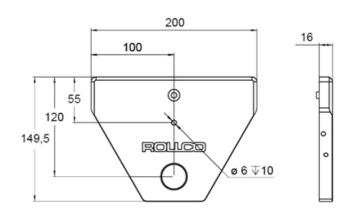

## BF40M Drive holder

| Gear ratio (I) | Speed (m/min) |
|----------------|---------------|
| 5              | 37 (37,3)     |
| 7,5            | 25 (24,9)     |
| 10             | 19 (18,7)     |
| 15             | 12 (12,4)     |
| 20             | 9 (9,4)       |
| 25             | 8 (7,5)       |
| 30             | 6 (6,2)       |
| 40             | 5 (4,7)       |
| 50             | 4 (3,7)       |