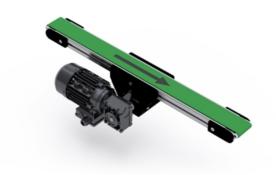

## **BF40MDK**

This is a selection of BF40MDK standard conveyor sizes. Given speeds are based on using an MS63B-4 with the appropriate SB030 gear.

Recommended max. load 75 kg. The recommended max load is evenly spread over the entire conveyor and is in relation to a nominal width and length.