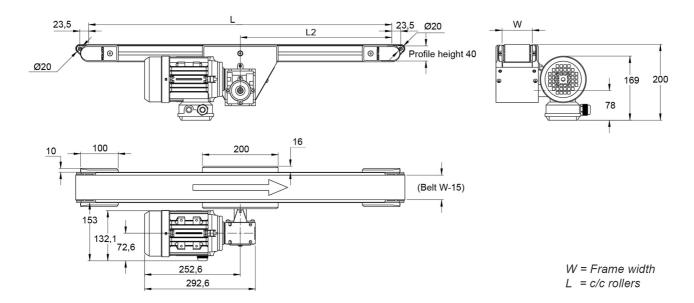

Dimensions in mm.

For other dimensions please contact Rollco.

Length (mm): Up to 4000

Gear ratio (I): 5 / 7.5 / 10 / 15 / 20 / 25 / 30 / 40 / 50 Speed (m/min): 37 (37.3) / 25 (24.9) / 19 (18.7) / 12 (12.4) /

9 (9.4) / 8 (7.5) / 6 (6.2) / 5 (4.7) / 4 (3.7)

Drive side: Right/left

Motor Position: Horizontal/vertical — 1-4

## **General Data**

| Designation   | Width (mm) |
|---------------|------------|
| BF40MDK - 40  | 40         |
| BF40MDK - 80  | 80         |
| BF40MDK - 120 | 120        |
| BF40MDK - 160 | 160        |
| BF40MDK - 200 | 200        |
| BF40MDK - 250 | 250        |
| BF40MDK - 300 | 300        |
| BF40MDK - 350 | 350        |
| BF40MDK - 400 | 400        |