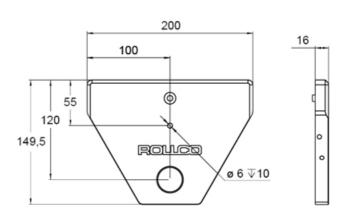

## 13(2)(1)(0)(8)(7) 8. Screw 9. Distance BF40 10. S8030 63B14 H14 11. MS63B-4 0, 18kW 230/400V B14 12. Washer KB 5,3x20x1,25 A2K 13. PS1195 Screw K6S M5x12