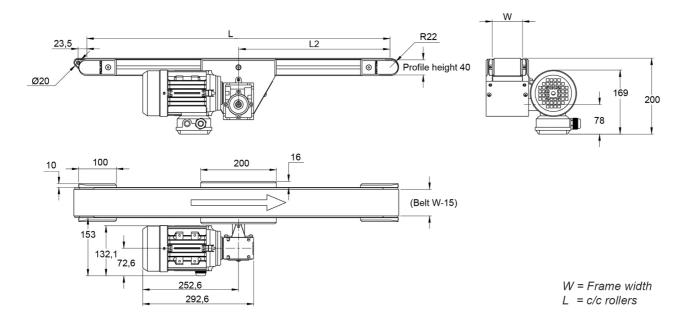

Dimensions in mm.

For other dimensions please contact Rollco.

Length (mm): Up to 4000

Gear ratio (I): 5 / 7.5 / 10 / 15 / 20 / 25 / 30 / 40 / 50 Speed (m/min): 37 (37.3) / 25 (24.9) / 19 (18.7) / 12 (12.4) /

9 (9.4) / 8 (7.5) / 6 (6.2) / 5 (4.7) / 4 (3.7)

Drive side: Right/left

Motor Position: Horizontal/vertical — 1-4

## **General Data**

| Designation   | Width (mm) |
|---------------|------------|
| BF40MIK - 40  | 40         |
| BF40MIK - 80  | 80         |
| BF40MIK - 120 | 120        |
| BF40MIK - 160 | 160        |
| BF40MIK - 200 | 200        |
| BF40MIK - 250 | 250        |
| BF40MIK - 300 | 300        |
| BF40MIK - 350 | 350        |
| BF40MIK - 400 | 400        |