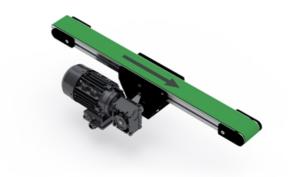

## **BF40MIK**

This is a selection of BF40MIK standard conveyor sizes. Given speeds are based on using an MS63B-4 with the appropriate SB030 gear.

Recommended max. load 75 kg. The recommended max load is evenly spread over the entire conveyor and is in relation to a nominal width and length.

## **General Data**

| Designation   | Width (mm) |
|---------------|------------|
| BF40MIK - 40  | 40         |
| BF40MIK - 80  | 80         |
| BF40MIK - 120 | 120        |
| BF40MIK - 160 | 160        |
| BF40MIK - 200 | 200        |
| BF40MIK - 250 | 250        |
| BF40MIK - 300 | 300        |
| BF40MIK - 350 | 350        |
| BF40MIK - 400 | 400        |