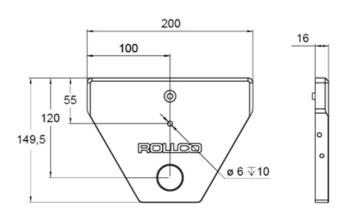

## 13 12 11 10 9 9. Screw 10. Distance BF40 11. SB030 63B14 H14 12. MS63B-4 0,18kW 230/400V B14 13. Washer KB 5,3x20x1,25 A2K 14. PS1195 Screw K6S M5x12