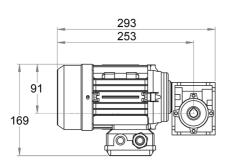

## ROLLCO LINEAR SOLUTIONS YOUR WAY

## **Motors for BF40**

This is a selection of standard motors available for our BF40 series.

We can customise the drive shaft to accommodate many different motors and gear choices. Please contact Rollco for more information.

Dimensions in mm.

## NOTE!

Other motors and frequency converters are available on request. Individual motors are not tested. Motors and gears are not assembled to the unit.





Rollco Oy • Sarankulmankatu 12 • 33900 Tampere • Suomi Puh. +358 207 57 97 90 • info@rollco.fi • Y-tunnus 1806970-0 Page 1 of 2 Every care has been taken to ensure the accuracy of the information in this document, but we take no liability for any errors or omissions. We reserve the right to make changes without prior notice.

## **General Data**







| Designation | Voltage (V) | Power (kW) | Frequency (Hz) | Current (A) | Speed (rpm) |
|-------------|-------------|------------|----------------|-------------|-------------|
| MS63A-4     | 230/400     | 0.12       | 50             | 0.82 / 0.47 | 1350        |
| MS63B-4     | 230/400     | 0.18       | 50             | 1.18 / 0.68 | 1350        |
| MS63C-4     | 230/400     | 0.25       | 50             | 1.58 / 0.91 | 1340        |
| ML63B-4     | 230/400     | 0.18       | 50             | 1.36        | 1340        |

| Designation | Protection Class | Phase | Code |
|-------------|------------------|-------|------|
| MS63A-4     | IP55             | 3     | 1    |
| MS63B-4     | IP55             | 3     | 2    |
| MS63C-4     | IP55             | 3     | 3    |
| ML63B-4     | I