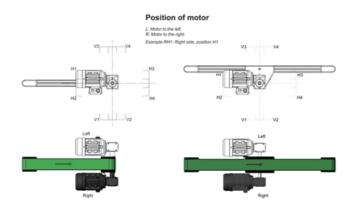

## **Motors for BF40**

This is a selection of standard motors available for our BF40 series.

We can customise the drive shaft to accommodate many different motors and gear choices. Please contact Rollco for more information.