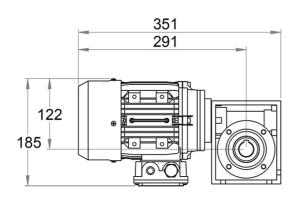

UTIONS YOUR WAY

### **Motors for BF80**

This is a selection of standard motors available for our BF80 series.

We can customise the drive shaft to accommodate many different motors and gear choices. Please contact Rollco for more information.

Dimensions in mm.

#### NOTE!

Other motors and frequency converters are available on request. Individual motors are not tested. Motors and gears are not assembled to the unit.





Rollco Oy • Sarankulmankatu 12 • 33900 Tampere • Suomi Puh. +358 207 57 97 90 • info@rollco.fi • Y-tunnus 1806970-0 Page 1 of 2 Every care has been taken to ensure the accuracy of the information in this document, but we take no liability for any errors or omissions. We reserve the right to make changes without prior notice.

### **General Data**

## MS71/SB050 (BF80)





| Designation | Voltage (V) | Power (kW) | Frequency (Hz) | Current (A) | Speed (rpm) |
|-------------|-------------|------------|----------------|-------------|-------------|
| MS71A-4     | 230/400     | 0.25       | 50             | 1.46 / 0.84 | 1350        |
| MS71B-4     | 230/400     | 0.37       | 50             | 1.93 / 1.11 | 1370        |
| MS80A-4     | 230/400     | 0.55       | 50             | 2.75 / 1.58 | 1370        |
| MS63B-4     | 230/400     | 0.18       | 50             | 1.1 / 0.63  | 1365        |

| Designation | Protection Class | Code |
|-------------|------------------|------|
| MS71A-4     | IP55             | 5    |
| MS71B-4     | IP55             | 6    |
| MS80A-4     | IP55             | 7    |
| MS63B-4     | IP55             | 8    |

Rollco Oy • Sa