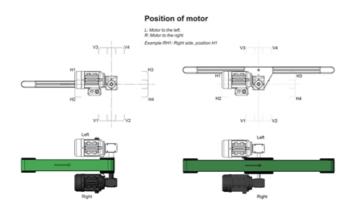

### **Motors for BF80**

This is a selection of standard motors available for our BF80 series.

We can customise the drive shaft to accommodate many different motors and gear choices. Please contact Rollco for more information.