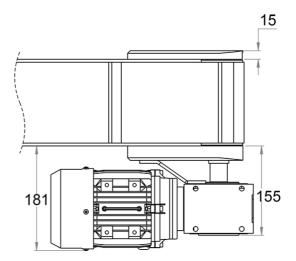

IONS YOUR WAY

### **Motors for BF80**

This is a selection of standard motors available for our BF80 series.

We can customise the drive shaft to accommodate many different motors and gear choices. Please contact Rollco for more information.

Dimensions in mm.

#### NOTE!

Other motors and frequency converters are available on request. Individual motors are not tested. Motors and gears are not assembled to the unit.





Rollco Oy • Sarankulmankatu 12 • 33900 Tampere • Suomi Puh. +358 207 57 97 90 • info@rollco.fi • Y-tunnus 1806970-0 Page 1 of 2 Every care has been taken to ensure the accuracy of the information in this document, but we take no liability for any errors or omissions. We reserve the right to make changes without prior notice.

### **General Data**

## MS71/SB050 (BF80)





| Designation | Voltage (V) | Power (kW) | Frequency (Hz) | Current (A) | Speed (rpm) |
|-------------|-------------|------------|----------------|-------------|-------------|
| MS71A-4     | 230/400     | 0.25       | 50             | 1.46 / 0.84 | 1350        |
| MS71B-4     | 230/400     | 0.37       | 50             | 1.93 / 1.11 | 1370        |
| MS80A-4     | 230/400     | 0.55       | 50             | 2.75 / 1.58 | 1370        |
| MS63B-4     | 230/400     | 0.18       | 50             | 1.1 / 0.63  | 1365        |

| Designation | Protection Class | Code |
|-------------|------------------|------|
| MS71A-4     | IP55             | 5    |
| MS71B-4     | IP55             | 6    |
| MS80A-4     | IP55             | 7    |
| MS63B-4     | IP55             | 8    |

Rollco Oy • Sara