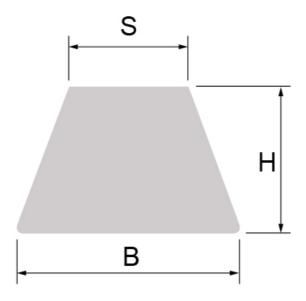

## **General Data**

| Designation | Code | Material | В  | н | S |
|-------------|------|----------|----|---|---|
| K6          | 1    | TPU      | 6  | 4 | 4 |
| Kn8         | 2    | TPU      | 8  | 5 | 5 |
| Kn10        | 3    | TPU      | 10 | 6 | 6 |

| Designation | Weight (kg/m) | Ø       |
|-------------|---------------|---------|
| K6          | 0.03          | Min. 40 |
| Kn8         | 0.04          | Min. 40 |
| Kn10        | 0.06          | Min. 40 |