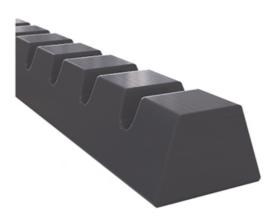

## **Tracking Guides**

This profile is used as a tracking guide. It is longitudinally applied on the running side of a belt, mainly in applications where transversal forces occur.

Highly flexible V-shaped notched PVC-profile running over pulleys with a specifically shaped groove.

Profiles are applied to the belt using hot air welding or glue.

Dimensions in mm.