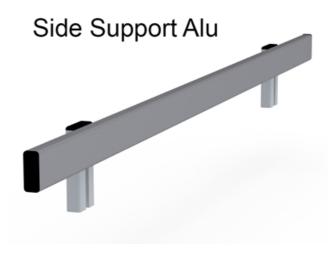

## **Conveyor Guides**

Conveyor guides are ideal for diverting, accumulating or guiding goods. We have several solutions, examples include bent plates and additional adjustable guide profiles.

Dimensions in mm.



# Adjustable Side Support





**Bent Sides** 



#### Adjustable Side Support



### **Conveyor Guides**

### Side Support Alu





#### Adjustable Side Support



#### Side Support Alu



#### Bent sides



#### **General Data**

| Designation             | Material                                             | Remark                                             |
|-------------------------|------------------------------------------------------|----------------------------------------------------|
| Adjustable Side Support | -                                                    | Made to order. Contact us for further information. |
| Side Support Alu        | Aluminium. Available also with low friction plastic. | Made to order. Contact us for further information. |
| 1 Bent Side             | -