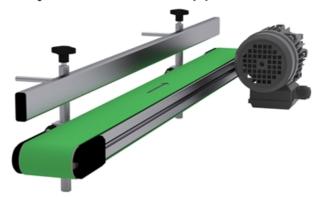

## **Conveyor Guides**

Conveyor guides are ideal for diverting, accumulating or guiding goods. We have several solutions, examples include bent plates and additional adjustable guide profiles.

Dimensions in mm.



# Adjustable Side Support





**Bent Sides** 



#### Adjustable Side Support



### **Conveyor Guides**

### Side Support Alu





#### Adjustable Side Support



#### Side Support Alu



#### Bent sides



#### **General Data**

| Designation             | Material                                             | Remark                                             |
|-------------------------|------------------------------------------------------|----------------------------------------------------|
| Adjustable Side Support | -                                                    | Made to order. Contact us for further information. |
| Side Support Alu        | Aluminium. Available also with low friction plastic. | Made to order. Contact us for further information. |
| 1 Bent Side             | -                                                    | Made to order. Contac