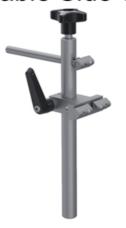

## **Conveyor Guides**

Conveyor guides are ideal for diverting, accumulating or guiding goods. We have several solutions, examples include bent plates and additional adjustable guide profiles.

Dimensions in mm.



# Adjustable Side Support





**Bent Sides** 



#### Adjustable Side Support



### **Conveyor Guides**

### Side Support Alu





#### Adjustable Side Support



#### Side Support Alu



#### Bent sides



#### **General Data**

| Designation             | Material                                             | Remark                                             |
|-------------------------|------------------------------------------------------|----------------------------------------------------|
| Adjustable Side Support | -                                                    | Made to order. Contact us for further information. |
| Side Support Alu        | Aluminium. Available also with low friction plastic. | Made to order. Contact us for further information. |
| 1 Bent Side             | -