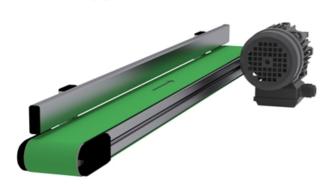

## **Conveyor Guides**

Conveyor guides are ideal for diverting, accumulating or guiding goods. We have several solutions, examples include bent plates and additional adjustable guide profiles.

Dimensions in mm.



# Adjustable Side Support





**Bent Sides** 



#### Adjustable Side Support



### **Conveyor Guides**

### Side Support Alu





#### Adjustable Side Support



#### Side Support Alu



#### Bent sides



#### **General Data**

| Designation             | Material                                             | Remark                                             |
|-------------------------|------------------------------------------------------|----------------------------------------------------|
| Adjustable Side Support | -                                                    | Made to order. Contact us for further information. |
| Side Support Alu        | Aluminium. Available also with low friction plastic. | Made to order. Contact us for further information. |
| 1 Bent Side             | -                                                    | Made to order. Contact us for further information. |
| 2 Bent Sides