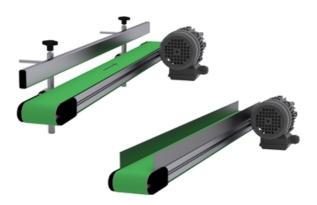

## **Conveyor Guides**

Conveyor guides are ideal for diverting, accumulating or guiding goods. We have several solutions, examples include bent plates and additional adjustable guide profiles.

Dimensions in mm.

### **Conveyor Guides**