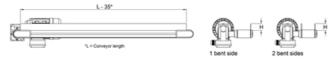

## **Conveyor Guides**

Conveyor guides are ideal for diverting, accumulating or guiding goods. We have several solutions, examples include bent plates and additional adjustable guide profiles.

Dimensions in mm.



# Adjustable Side Support





**Bent Sides** 



#### Adjustable Side Support



### **Conveyor Guides**

### Side Support Alu





#### Adjustable Side Support



#### Side Support Alu



#### Bent sides



#### **General Data**

| Designation             | Material                                             | Remark                                             |
|-------------------------|------------------------------------------------------|----------------------------------------------------|
| Adjustable Side Support | -                                                    | Made to order. Contact us for further information. |
| Side Support Alu        | Aluminium. Available also with low friction plastic. | Made to order. Contact us for further information. |
| 1 Bent Side             | -                                                    | Made to order. Contact us for further information. |
| 2 Bent Sides            | -                                                    | Made to orde