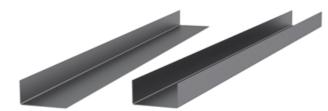

## **Conveyor Guides**

Conveyor guides are ideal for diverting, accumulating or guiding goods. We have several solutions, examples include bent plates and additional adjustable guide profiles.

Dimensions in mm.



# Adjustable Side Support





**Bent Sides** 



#### Adjustable Side Support



### **Conveyor Guides**

### Side Support Alu





#### Adjustable Side Support



#### Side Support Alu



#### Bent sides



#### **General Data**

| Designation             | Material                                             | Remark                                             |
|-------------------------|------------------------------------------------------|----------------------------------------------------|
| Adjustable Side Support | -                                                    | Made to order. Contact us for further information. |
| Side Support Alu        | Aluminium. Available also with low friction plastic. | Made to order. Contact us for further information. |
| 1 Bent Side             | -