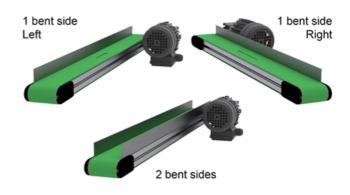

## **Conveyor Guides**

Conveyor guides are ideal for diverting, accumulating or guiding goods. We have several solutions, examples include bent plates and additional adjustable guide profiles.

Dimensions in mm.



# Adjustable Side Support





**Bent Sides** 



#### Adjustable Side Support



### **Conveyor Guides**

### Side Support Alu





#### Adjustable Side Support



#### Side Support Alu



#### Bent sides



#### **General Data**

| Designation             | Material                                             | Remark                                             |
|-------------------------|------------------------------------------------------|----------------------------------------------------|
| Adjustable Side Support | -                                                    | Made to order. Contact us for further information. |
| Side Support Alu        | Aluminium. Available also with low friction plastic. | Made to order. Contact us for further information. |
| 1 Bent Side             | -                                                    | Made to order. Contact us for further information. |
| 2 Bent Sides