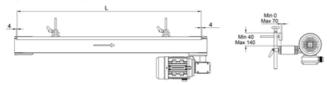

## **Conveyor Guides**

Conveyor guides are ideal for diverting, accumulating or guiding goods. We have several solutions, examples include bent plates and additional adjustable guide profiles.

Dimensions in mm.

### **Conveyor Guides**