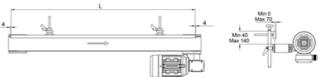

## **Conveyor Guides**

Conveyor guides are ideal for diverting, accumulating or guiding goods. We have several solutions, examples include bent plates and additional adjustable guide profiles.

Dimensions in mm.



# Adjustable Side Support





**Bent Sides** 



#### Adjustable Side Support



### **Conveyor Guides**

### Side Support Alu





#### Adjustable Side Support



#### Side Support Alu



#### Bent sides



#### **General Data**

| Designation             | Material                                             | Remark                                             |
|-------------------------|------------------------------------------------------|----------------------------------------------------|
| Adjustable Side Support | -                                                    | Made to order. Contact us for further information. |
| Side Support Alu        | Aluminium. Available also with low friction plastic. | Made to order. Contact us for further information. |
| 1 Bent Side             | -                                                    | Made to order. Contact us for further information. |
| 2 Bent Sides            | -