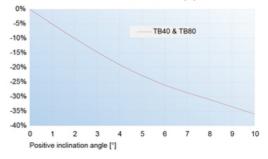

## **TB80**

Timing belt conveyor with end drive. Can be used as a single unit or as a system with up to ten synchronized timing belt conveyors in width. Options as cleats, false teeth and coated belt. Stand 100% compatible with conveyor available as an option. Inclination or declination of +/- 10° is possible. For dimensions outside our standard range, please contact Rollco.

Dimensions in mm.

Speed (m/min): Up to 54 Drive side: Left/Right No. of parallell units: Up to 10 pcs Incline/decline: +/- 10° System load: Up to 400 kg

Rollco Oy • Sarankulmankatu 12 • 33900 Tampere • Suomi Puh. +358 207 57 97 90 • info@rollco.fi • Y-tunnus 1806970-0