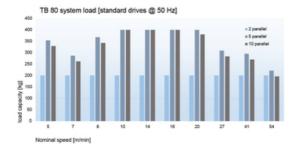

Note: Please see load/speed diagram for current values. Use our CAD configurator to design your timing belt conveyor according to your preferences and get a visual view, download data sheet and CAD files.

Dimensions in mm.

Speed (m/min): Up to 54 Drive side: Left/Right No. of parallell units: Up to 10 pcs Incline/decline: +/- 10° System load: Up to 400 kg

Rollco Oy • Sarankulmankatu 12 • 33900 Tampere • Suomi Puh. +358 207 57 97 90 • info@rollco.fi • Y-tunnus 1806970-0