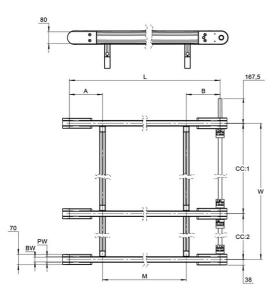

Dimensions in mm.

Speed (m/min): Up to 54 Drive side: Left/Right No. of parallell units: Up to 10 pcs Incline/decline: +/- 10° System load: Up to 400 kg

Rollco Oy • Sarankulmankatu 12 • 33900 Tampere • Suomi Puh. +358 207 57 97 90 • info@rollco.fi • Y-tunnus 1806970-0

## **General Data**

| Designation | Profile Width (PW) | Profile Height         | Belt Width (BW) | Total Length (L) | Total Width (W) |
|-------------|--------------------|------------------------|-----------------|------------------|-----------------|
| ТВ80        | 40                 | 80                     | 32              | max 6000         | max 6000        |
|             |                    |                        |                 |                  |                 |
| Designation | СС                 | No. of parallell units | Α               | В                | М               |
| TB80        | max 2000           | 1-10                   | 210-600         | 210-300          | 160-1200        |