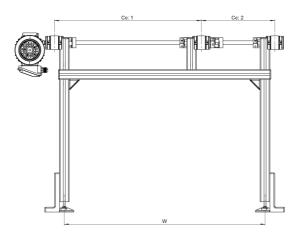

## **Conveyor Stands**

Aluminium profile stand fitted to match Rollco timing belt conveyors. Always 100% compatible with the conveyor. Available with adjustable feet, fixable feet or without feet. Configure your stand together with the timing belt conveyor in our CAD-configurator.