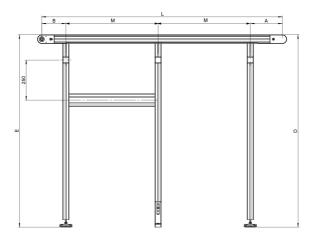

\*Values shown under "General Data" indicates min and max values in mm. according to our standard configurations. For other designs, please contact Rollco.

## **General Data**

| Designation         | A       | В       | D        | E        | L        |
|---------------------|---------|---------|----------|----------|----------|
| Conveyor-stand-TB40 | 130-300 | 130-200 | 366-1200 | 366-1200 | max 6000 |
| Conveyor-stand-TB80 | 210-600 | 210-300 | 446-1200 | 446-1200 | max 6000 |

| Designation         | М        |
|---------------------|----------|
| Conveyor-stand-TB40 | 160-800  |
| Conveyor-stand-TB80 | 160-1200 |