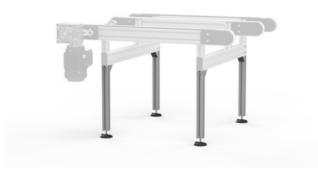

## **Conveyor Stands**

Aluminium profile stand fitted to match Rollco timing belt conveyors. Always 100% compatible with the conveyor. Available with adjustable feet, fixable feet or without feet. Configure your stand together with the timing belt conveyor in our CAD-configurator.