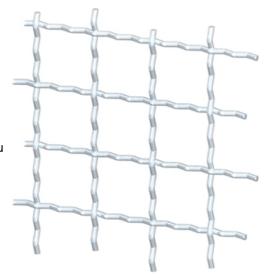

## **General Data**

| Designation | Description                | Colour  | Dimensions            |
|-------------|----------------------------|---------|-----------------------|
| SZ1642V     | Mesh 4 x 40 Steel, natural | Natural | Max 3000 mm x 2000 mm |
| SZ1642S     | Mesh 4 x 40 Steel, black   | Black   | Max 3000 mm x 2000 mm |
| SZ1643V     | Mesh 3 x 30 Steel, natural | Natural | Max 3000 mm x 2000 mm |
| SZ1643S     | Mesh 3 x 30 Steel, black   | Black   | Max 3000 mm x 2000 mm |
| SZ1644V     | Mesh 2 x 20 Steel, natural | Natural | Max 3000 mm x 2000 mm |
| SZ1644S     | Mesh 2 x 20 Steel, black   | Black   | Max 3000 mm x 2000 mm |