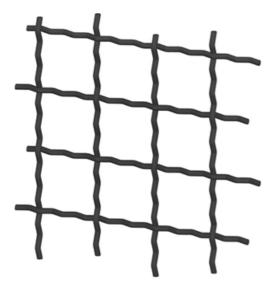

## **General Data**

| Designation | Description                | Colour  | Dimensions            |
|-------------|----------------------------|---------|-----------------------|
| SZ1642V     | Mesh 4 x 40 Steel, natural | Natural | Max 3000 mm x 2000 mm |
| SZ1642S     | Mesh 4 x 40 Steel, black   | Black   | Max 3000 mm x 2000 mm |
| SZ1643V     | Mesh 3 x 30 Steel, natural | Natural | Max 3000 mm x 2000 mm |
| SZ1643S     | Mesh 3 x 30 Steel, black   | Black   | Max 3000 mm x 2000 mm |
| SZ1644V     | Mesh 2 x 20 Steel, natural | Natural | Max 3000 mm x 2000 mm |
| SZ1644S     | Mesh 2 x 20 Steel, black   | Black   | Max 3000 mm x 2000 mm |