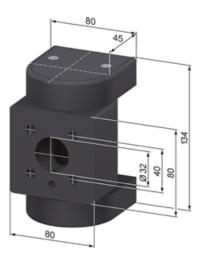

## **General Data**

| Designation | Description                 | Material                    | Weight (kg) |
|-------------|-----------------------------|-----------------------------|-------------|
| SA5200N     | Cable Joint 80, natural     | Aluminium, natural anodized | 1.87        |
| SA5200S     | Cable Joint 80, black       | Aluminium, black anodized   | 1.87        |
| SZ1720V     | Fixing Set For Cable Joints | -                           | -           |