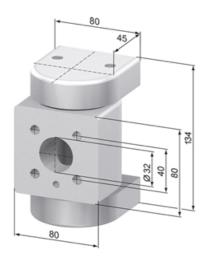

## **General Data**

| Designation | Description                 | Material                    | Weight (kg) |
|-------------|-----------------------------|-----------------------------|-------------|
| SA5200N     | Cable Joint 80, natural     | Aluminium, natural anodized | 1.87        |
| SA5200S     | Cable Joint 80, black       | Aluminium, black anodized   | 1.87        |
| SZ1720V     | Fixing Set For Cable Joints | -                           | -           |