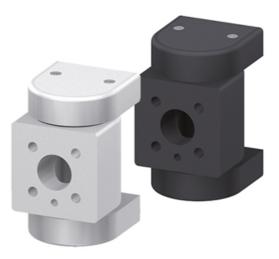

## **General Data**

| Designation | Description                 | Material                    | Weight (kg) |
|-------------|-----------------------------|-----------------------------|-------------|
| SA5200N     | Cable Joint 80, natural     | Aluminium, natural anodized | 1.87        |
| SA5200S     | Cable Joint 80, black       | Aluminium, black anodized   | 1.87        |
| SZ1720V     | Fixing Set For Cable Joints | -                           | -           |