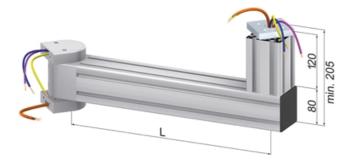

## **Cable Joints**

Application:

Together with the cable arm, the cable joint forms an ideal unit for running electrical data or control cables from switch box/control cabinets to the control desk. The cable runs entirely in the profile, providing the best possible protection to the cables.