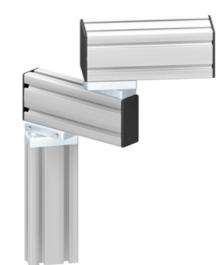

## **Turntables**

Application:

The turntables are used to construct moving swivel arms. The turntable 80 allows for cable runs in the open profiles to enter the turntable through the core hole.

System: 40 - Slot 8

## **General Data**

| Designation | Description        | Material                                               | Weight (kg) |
|-------------|--------------------|--------------------------------------------------------|-------------|
| SA5225N     | Turntable 40       | Steel, zinc-plated                                     | 1.03        |
| SA5215N     | Turntable 80       | Steel, zinc-plated                                     | 1.03        |
| SA5250N     | Turntable 80, open | Aluminium, natural anodized; Glide<br>bearing: plastic | 0.99        |