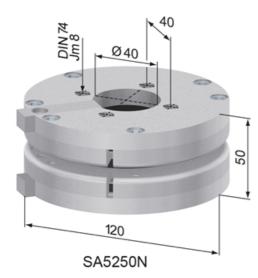

## **General Data**

| Designation | Description        | Material                                               | Weight (kg) |
|-------------|--------------------|--------------------------------------------------------|-------------|
| SA5225N     | Turntable 40       | Steel, zinc-plated                                     | 1.03        |
| SA5215N     | Turntable 80       | Steel, zinc-plated                                     | 1.03        |
| SA5250N     | Turntable 80, open | Aluminium, natural anodized; Glide<br>bearing: plastic | 0.99        |