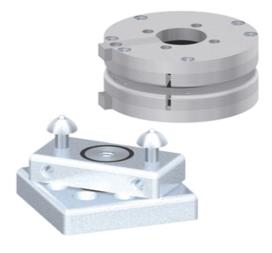

## **Turntables**

Application:

The turntables are used to construct moving swivel arms. The turntable 80 allows for cable runs in the open profiles to enter the turntable through the core hole.

System: 40 - Slot 8

## **General Data**

| Designation | Description        | Material                                               | Weight (kg) |
|-------------|--------------------|--------------------------------------------------------|-------------|
| SA5225N     | Turntable 40       | Steel, zinc-plated                                     | 1.03        |
| SA5215N     | Turntable 80       | Steel, zinc-plated                                     | 1.03        |
| SA5250N     | Turntable 80, open | Aluminium, natural anodized; Glide<br>bearing: plastic | 0.99        |