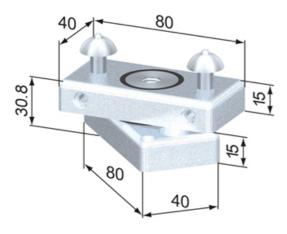

## **General Data**

| Designation | Description        | Material                                               | Weight (kg) |
|-------------|--------------------|--------------------------------------------------------|-------------|
| SA5225N     | Turntable 40       | Steel, zinc-plated                                     | 1.03        |
| SA5215N     | Turntable 80       | Steel, zinc-plated                                     | 1.03        |
| SA5250N     | Turntable 80, open | Aluminium, natural anodized; Glide<br>bearing: plastic | 0.99        |