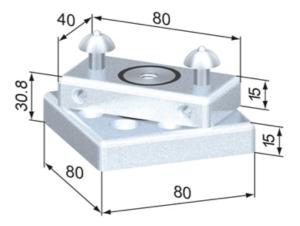

## **General Data**

| Designation | Description        | Material                                               | Weight (kg) |
|-------------|--------------------|--------------------------------------------------------|-------------|
| SA5225N     | Turntable 40       | Steel, zinc-plated                                     | 1.03        |
| SA5215N     | Turntable 80       | Steel, zinc-plated                                     | 1.03        |
| SA5250N     | Turntable 80, open | Aluminium, natural anodized; Glide<br>bearing: plastic | 0.99        |