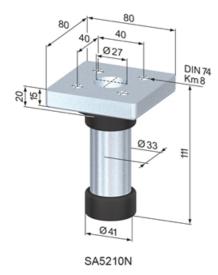

## **General Data**

| Designation | Description               | Material                             | Weight (g) |
|-------------|---------------------------|--------------------------------------|------------|
| SA5220N     | Turntable Set 40, natural | Steel, zinc-plated; POM, black       | 474        |
| SA5220S     | Turntable Set 40, black   | Steel, zinc-plated black; POM, black | 474        |
| SA5210N     | Turntable Set 80, natural | Steel, zinc-plated; POM, black       | 800        |
| SA5210S     | Turntable Set 80, black   | Steel, zinc-plated black; POM, black | 800        |