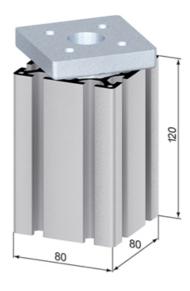

## Application:

The turntable set forms an ideal unit for creating swivel arms for monitors, control desks, etc. The turntable set 80 is installed in a section of profile 80 x 80 round, 120 mm long, and is supplied complete.