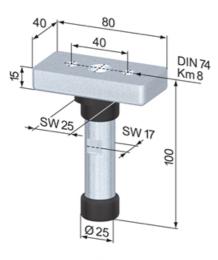

## **General Data**

| Designation | Description               | Material                             | Weight (g) |
|-------------|---------------------------|--------------------------------------|------------|
| SA5220N     | Turntable Set 40, natural | Steel, zinc-plated; POM, black       | 474        |
| SA5220S     | Turntable Set 40, black   | Steel, zinc-plated black; POM, black | 474        |
| SA5210N     | Turntable Set 80, natural | Steel, zinc-plated; POM, black       | 800        |
| SA5210S     | Turntable Set 80, black   | Steel, zinc-plated black; POM, black | 800        |