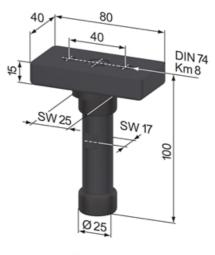

## **General Data**

| Designation | Description               | Material                             | Weight (g) |
|-------------|---------------------------|--------------------------------------|------------|
| SA5220N     | Turntable Set 40, natural | Steel, zinc-plated; POM, black       | 474        |
| SA5220S     | Turntable Set 40, black   | Steel, zinc-plated black; POM, black | 474        |
| SA5210N     | Turntable Set 80, natural | Steel, zinc-plated; POM, black       | 800        |
| SA5210S     | Turntable Set 80, black   | Steel, zinc-plated black; POM, black | 800        |