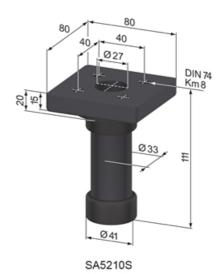

## **General Data**

| Designation | Description               | Material                             | Weight (g) |
|-------------|---------------------------|--------------------------------------|------------|
| SA5220N     | Turntable Set 40, natural | Steel, zinc-plated; POM, black       | 474        |
| SA5220S     | Turntable Set 40, black   | Steel, zinc-plated black; POM, black | 474        |
| SA5210N     | Turntable Set 80, natural | Steel, zinc-plated; POM, black       | 800        |
| SA5210S     | Turntable Set 80, black   | Steel, zinc-plated black; POM, black | 800        |