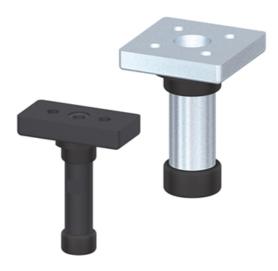

## Application:

The turntable set forms an ideal unit for creating swivel arms for monitors, control desks, etc. The turntable set 80 is installed in a section of profile 80 x 80 round, 120 mm long, and is supplied complete.

## **General Data**

| Designation | Description               | Material                             | Weight (g) |
|-------------|---------------------------|--------------------------------------|------------|
| SA5220N     | Turntable Set 40, natural | Steel, zinc-plated; POM, black       | 474        |
| SA5220S     | Turntable Set 40, black   | Steel, zinc-plated black; POM, black | 474        |
| SA5210N     | Turntable Set 80, natural | Steel, zinc-plated; POM, black       | 800        |
| SA5210S     | Turntable Set 80, black   | Steel, zinc-plated black; POM, black | 800        |