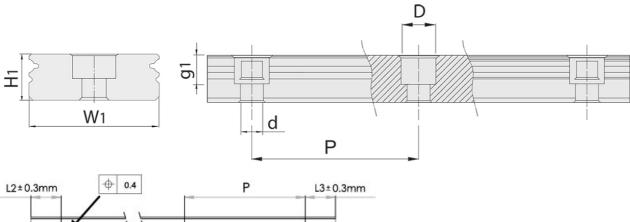

## Wide MR-W Rail

Tapped from above.

Dimensions in mm.

Please note that blocks and rails are not sold separately for sizes 2 and 3. Due to the small dimensions, blocks and sliders must be assembled and matched carefully to ensure correct quality and tolerances.

## Dimensions

| Designation | H1  | W1 | D x d x g1      | Hole Pitch (P) |
|-------------|-----|----|-----------------|----------------|
| MR2W        | 2.6 | 4  | 2.8 x 1.8 x 1.0 | 10             |
| MR3W        | 2.7 | 6  | 4 x 2.4 x 1.5   | 15             |
| MR5W        | 4   | 10 | 5.5 x 3 x 1.6   | 20             |
| MR7W        | 5.2 | 14 | 6 x 3.5 x 3.5   | 30             |
| MR9W        | 7.3 | 18 | 6 x 3.5 x 4.5   | 30             |
| MR12W       | 8.5 | 24 | 8 x 4.5 x 4.5   | 40             |
| MR15W       | 9.5 | 42 | 8 x 4.5 x 4.5   | 40             |