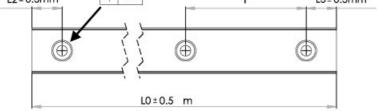

## Dimensions

| Designation | H1  | W1 | D x d x g1      | Hole Pitch (P) |
|-------------|-----|----|-----------------|----------------|
| MR2W        | 2.6 | 4  | 2.8 x 1.8 x 1.0 | 10             |
| MR3W        | 2.7 | 6  | 4 x 2.4 x 1.5   | 15             |
| MR5W        | 4   | 10 | 5.5 x 3 x 1.6   | 20             |
| MR7W        | 5.2 | 14 | 6 x 3.5 x 3.5   | 30             |
| MR9W        | 7.3 | 18 | 6 x 3.5 x 4.5   | 30             |
| MR12W       | 8.5 | 24 | 8 x 4.5 x 4.5   | 40             |
| MR15W       | 9.5 | 42 | 8 x 4.5 x 4.5   | 40             |