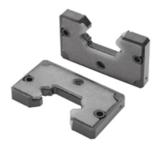

## **MF** Container Self Lubricant

Self-lubricant container MF is an option suitable for situations where re-lubrication is difficult or impossible to achieve.

Option MF consist of a small container filled with grease impregnated felt. The felt provides a continuous oil film directly and only on the four raceways of the rail profile. This results in a very precise and long-lived lubrication in exactly the most effective spots.