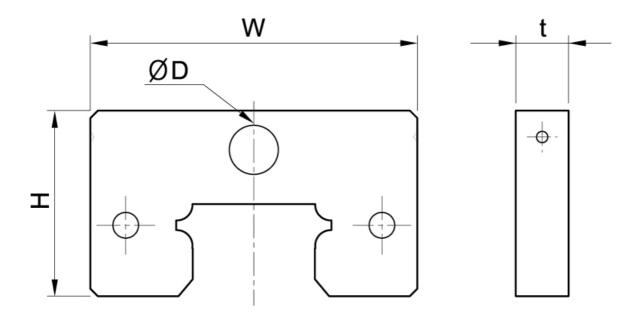

## Dimensions in mm.

\* MF contact surfaces are tolerance match to the guiderail to ensure perfect sealing

Rollco Oy • Sarankulmankatu 12 • 33900 Tampere • Suomi Puh. +358 207 57 97 90 • info@rollco.fi • Y-tunnus 1806970-0 Page 1 of 2 Every care has been taken to ensure the accuracy of the information in this document, but we take no liability for any errors or omissions. We reserve the right to make changes without prior notice.

## Dimensions

| Designation | Block Type                           | w    | t | н    | D    |
|-------------|--------------------------------------|------|---|------|------|
| SBI15-MFA   | FL, FLL, HL, HLL, SL,<br>SLL, FV, SV | 33.4 | 7 | 20.2 | 4    |
| SBI20-MFA   | FL, FLL, SL, SLL                     | 43.4 | 7 | 24.6 | 6.5  |
| SBI20-MFB   | CL, CLL, FV, SV                      | 43.4 | 7 | 22.6 | 6.5  |
| SBI25-MFA   | FL, FLL, HL, HLL, SL,<br>SLL         | 47   | 7 | 29.7 | 6.5  |
| SBI25-MFB   | CL, CLL, FV, SV                      | 47   | 7 | 26.7 | 6.5  |
| SBI30-MFA   | FL, FLL, HL, HLL, SL,<br>SLL         | 59   | 8 | 34.2 | 6.5  |
| SBI35-MFA   | FL, FLL, HL, HLL, SL,<br>SLL         | 69   | 8 | 39.7 | 6.5  |
| SBI45-MFA   | FL, FLL, HL, HLL, SL,<br>SLL         | 85   | 8 | 49.7 | 10.5 |
| SBI55-MFA   | FL, FLL, HL, HLL, SL,<br>SLL         | 98   | 9 | 56   | 10.5 |
| SBI65-MFA   | FL, FLL, SL, SLL                     | 123  | 9 | 69   | 10.5 |