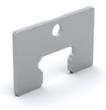

## **ZZ Steel Scraper**

Steel scrapers are used as outer shields if there is a need to wipe off large and potentially stick debris from the rail.

The steel scraper will protect and enhance the lifetime of the sealing system behind them.

Works both with the standard seal and option MF and DF.

Dimensions in mm.