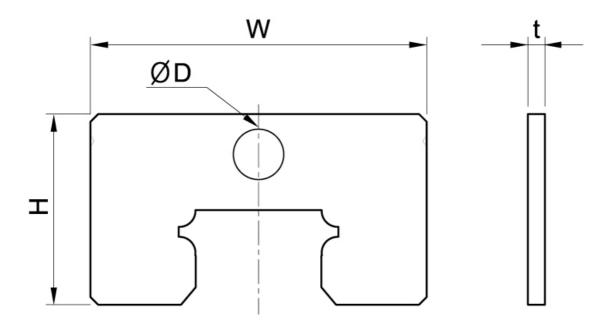

## **Dimensions**

| Designation | Block Type                           | W    | t   | Н    | D    |
|-------------|--------------------------------------|------|-----|------|------|
| SBI15-ZZA   | FL, FLL, HL, HLL, SL,<br>SLL, FV, SV | 33.4 | 1,2 | 20.2 | 4    |
| SBI20-ZZA   | FL, FLL, SL, SLL                     | 43.4 | 1.2 | 24.6 | 6.5  |
| SBI20-ZZB   | CL, CLL, FV, SV                      | 43.4 | 1.2 | 22.6 | 6.5  |
| SBI25-ZZA   | FL, FLL, HL, HLL, SL,<br>SLL         | 47   | 1.2 | 29.7 | 6.5  |
| SBI25-ZZB   | CL, CLL, FV, SV                      | 47   | 1.2 | 26.7 | 6.5  |
| SBI30-ZZA   | FL, FLL, HL, HLL, SL,<br>SLL         | 59   | 1.2 | 34.2 | 6.5  |
| SBI35-ZZA   | FL, FLL, HL, HLL, SL,<br>SLL         | 69   | 1.2 | 39.7 | 6.5  |
| SBI45-ZZA   | FL, FLL, HL, HLL, SL,<br>SLL         | 85   | 1.2 | 49.7 | 10.5 |
| SBI55-ZZA   | FL, FLL, HL, HLL, SL,<br>SLL         | 98   | 1.2 | 56   | 10.5 |
| SBI65-ZZA   | FL, FLL, SL, SLL                     | 123  | 1.2 | 69   | 10.5 |