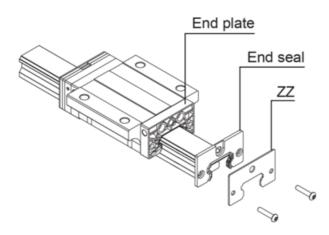

## **ZZ Steel Scraper**

Steel scrapers are used as outer shields if there is a need to wipe off large and potentially stick debris from the rail.

The steel scraper will protect and enhance the lifetime of the sealing system behind them.

Works both with the standard seal and option MF and DF.

Dimensions in mm.