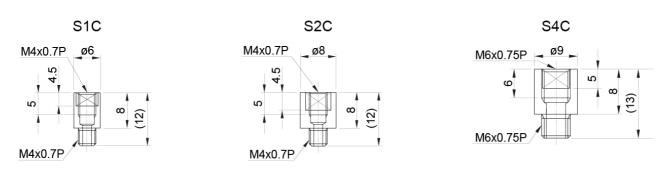

## FS nipple connector (for FL, FLL flange type only)

| Designation | Compatible with                          | Remark                                                                                                           | Thread   |
|-------------|------------------------------------------|------------------------------------------------------------------------------------------------------------------|----------|
| S1N         | SBI15                                    | -                                                                                                                | M4x0.7P  |
| S2N         | SBI20, SBI25                             | -                                                                                                                | M4x0.7P  |
| S3N         | SBI30, SBI35, SBI45                      | -                                                                                                                | M6x0.75P |
| S4N         | SBI55, SBI65                             | -                                                                                                                | PT 1/8   |
| S1C         | SBI15FL/FLL                              | FS nipple connector for FL, FLL flange type only                                                                 | M4x0.7P  |
| S2C         | SBI20FL/FLL, SBI25FL/FLL                 | FS nipple connector for FL, FLL flange type only                                                                 | M4x0.7P  |
| S4C         | SBI30FL/FLL, SBI35FL/FLL,<br>SBI45FL/FLL | FS nipple connector for FL, FLL flange type only. For size 30–45, two pieces of FS nipple connector are applied. | M6x0.75P |