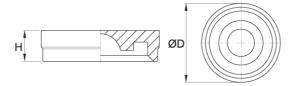

Dimensions in mm.

## **Dimensions**

| Designation | Compatible with | Н          | D           |
|-------------|-----------------|------------|-------------|
| RC 15       | SBI 15          | 1.3 (±0.1) | 7.6 (±0.1)  |
| RC 20       | SBI 20          | 3.5 (±0.1) | 9.6 (±0.1)  |
| RC 25       | SBI 25          | 2.8 (±0.1) | 11.1 (±0.1) |
| RC 30       | SBI 30, 35      | 3.7 (±0.1) | 14.2 (±0.1) |
| RC 45       | SBI 45          | 4.7 (±0.1) | 20.2 (±0.1) |
| RC 55       | SBI 55          | 6 (±0.1)   | 23.2 (±0.1) |
| RC 65       | SBI 65          | 6 (±0.1)   | 26.2 (±0.1) |