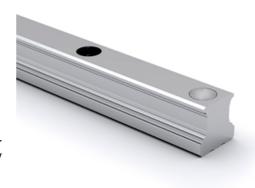

## **Metal-Plastic Cap**

The top of the cap is made of stainless steel and prevents dirt or scrap from piling up in the bolt hole, which may affect the end seal function.

The lower part of the cap is made of plastic and can be installed directly on the standard rail. There is no need to conduct other fine slot milling for bolt-hole.

The bolt-hole chamfer for standard rail is C0.2 mm. A non-bolt-hole chamfer rail is available on request for absolutely dust-proof applications. Please contact us for more information.

The cap is designed with supporting block to prop up the cap, fix the screw stably and prevent it from sinking.