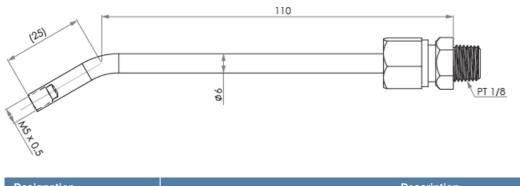

## Lubrication kit GP-PT1/8-01

The Lubrication Kit is with a supply nozzle (GT-1/8-M5) and three kinds of different nozzle adaptors(GH-M5-MR, GH-M5-06, GH-M5-08). The supply nozzle can be mount on the main body of common manual or pneumatic grease gun with PT1/8 tapped connector available on the market.

## **General Data**

| Designation                 | Description                                             |  |
|-----------------------------|---------------------------------------------------------|--|
| Lubrication kit GP-PT1/8-01 | Nozzle adaptors (GH-M5-MR, GH-M5-06, GH-M5-08) included |  |