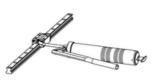

## Lubrication kit GP-PT1/8-01

The Lubrication Kit is with a supply nozzle (GT-1/8-M5) and three kinds of different nozzle adaptors(GH-M5-MR, GH-M5-06, GH-M5-08). The supply nozzle can be mount on the main body of common manual or pneumatic grease gun with PT1/8 tapped connector available on the market.

## **General Data**

| Designation                 | Description                                             |  |
|-----------------------------|---------------------------------------------------------|--|
| Lubrication kit GP-PT1/8-01 | Nozzle adaptors (GH-M5-MR, GH-M5-06, GH-M5-08) included |  |