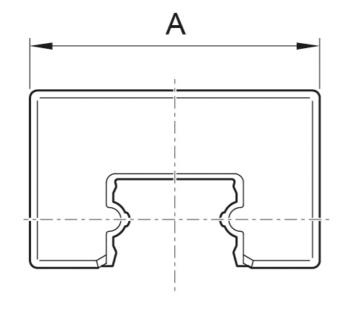

Note! Assembly with mounted carriage is not possible.

Dimensions in mm.

## Dimensions

| Designation | А    | В   | н    |
|-------------|------|-----|------|
| nVA15       | 31.7 | 2.5 | 19.4 |
| nVA20       | 43.2 | 2.8 | 24.3 |
| nVA25       | 47.2 | 3   | 26.3 |

Rollco Oy • Sarankulmankatu 12 • 33900 Tampere • Suomi Puh. +358 207 57 97 90 • info@rollco.fi • Y-tunnus 1806970-0 Page Every care has been taken to ensure the accuracy of the information in this document, but we take no liability for any errors or omissions. We reserve the right to make changes without prior notice.