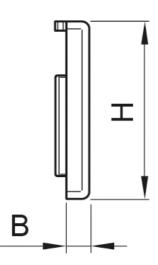

Note! Assembly with mounted carriage is not possible.

Dimensions in mm.

## Dimensions

| Designation | А    | В   | н    |
|-------------|------|-----|------|
| nVA15       | 31.7 | 2.5 | 19.4 |
| nVA20       | 43.2 | 2.8 | 24.3 |
| nVA25       | 47.2 | 3   | 26.3 |

Rollco Oy • Sarankulmankatu 12 • 33900 Tampere • Suomi Puh. +358 207 57 97 90 • info@rollco.fi • Y-tunnus 1806970-0 Page Every care has been taken to ensure the accuracy of the information in this document, but we take no liability for any errors or omissions. We reserve the right to make changes without prior notice.