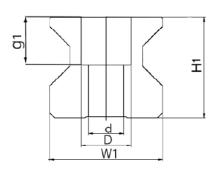

## Dimensions

| Designation | H1   | W1 | D x d x g1    | Hole Pitch (P) |
|-------------|------|----|---------------|----------------|
| RMG25       | 24.5 | 23 | 11 x 7 x 11.5 | 30             |
| RMG35       | 32   | 34 | 15 x 9 x 17   | 40             |
| RMG45       | 40   | 45 | 20 x 14 x 19  | 52.5           |
| RMG55       | 48   | 53 | 24 x 16 x 22  | 60             |
| RMG65       | 55   | 63 | 26 x 18 x 26  | 75             |