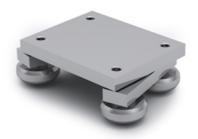

## **CCT**

Sliders with four rollers, arranged in pairs, maintain the preload over the entire rail length. Pivoting roller mounts coupled with concentric and eccentric rollers allows for a smooth operation over complex rail layouts.