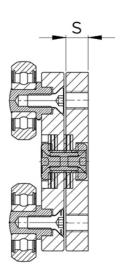

## **Dimensions**

| Designation | F  | G   | н  | 1    | L  | M  | N  | S  |
|-------------|----|-----|----|------|----|----|----|----|
| ССТ08       | M5 | 70  | 50 | 10   | 30 | 10 | 50 | 10 |
| CCT11       | M8 | 100 | 80 | 12.5 | 55 | 10 | 80 | 10 |