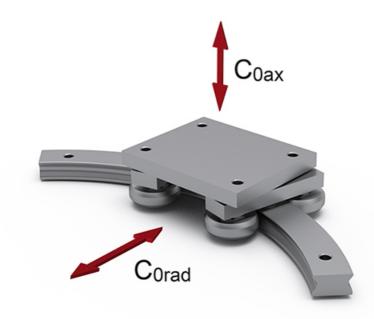

## **General Data**

| Designation | Weight (kg) | Load Capacity C0ax (N) | Load Capacity C0rad (N) |
|-------------|-------------|------------------------|-------------------------|
| ССТ08       | 0.45        | 400                    | 570                     |
| CCT11       | 1.10        | 1130                   | 1615                    |