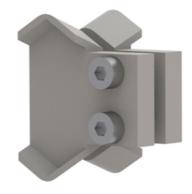

## **ZK-WCS Wipers**

Pair of wipers for CSW/CSWK-sliders. To keep the raceways free of contamination and ensure a longer service life.

For CSW/CSWK-sliders, the wipers are delivered unassembled and need to be correctly oriented and laterally adjusted to the rail. In cases when a complete system of rail + slider(s) is ordered, wipers are already assembled, oriented, and adjusted to the rail.