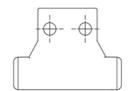

## **General Data**

Wiper WCST for T-rail

Wiper WCSU for U-rail

Wiper WCSK for K-rail

| Designation | Size | Compatible with |
|-------------|------|-----------------|
| ZK-WCST18   | 18   | T-rail          |
| ZK-WCST28   | 28   | T-rail          |
| ZK-WCST43   | 43   | T-rail          |
| ZK-WCST63   | 63   | T-rail          |
| ZK-WCSU18   | 18   | U-rail          |
| ZK-WCSU28   | 28   | U-rail          |
| ZK-WCSU43   | 43   | U-rail          |
| ZK-WCSU63   | 63   | U-rail          |
| ZK-WCSK43   | 43   | K-rail          |
| ZK-WCSK63   | 63   | K-rail          |