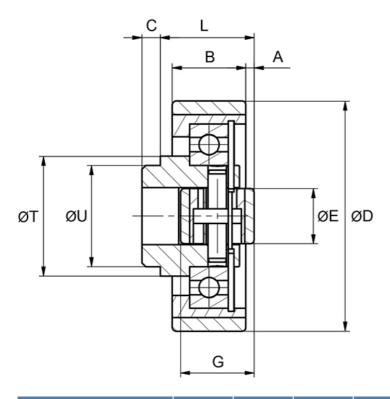

## **Dimensions**

| Designation | Α   | В  | С  | D     | E  | G  | L  | Т  | U  |  |
|-------------|-----|----|----|-------|----|----|----|----|----|--|
| PAS100.0200 | 6.5 | 25 | 8  | 101.2 | 15 | 40 | 41 | 51 | 45 |  |
| PAS125.0200 | 4.5 | 40 | 10 | 125   | 30 | 40 | 51 | 65 | 55 |  |