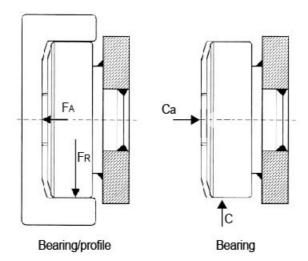

## **General Data**

FA = System Load Capacity Axial FR = System Load Capacity Radial Ca = Dynamic Load Capacity Axial C = Dynamic Load Capacity Radial

| Designation | System Load Capacity Radial (N) | System Load Capacity Axial (N) |  |  |  |  |
|-------------|---------------------------------|--------------------------------|--|--|--|--|
| PAS100.0200 | 2500                            | 900                            |  |  |  |  |
| PAS125.0200 | 6000                            | 1300                           |  |  |  |  |