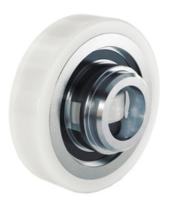

## PAS ---.0200

- Polyamide roller combined fixed
- · Lubricated for lifetime
- · High abrasion resistance
- · Low friction
- High chemical resistance to alcohol, salts, greases and certain acids and alkalis in diluted concentration.