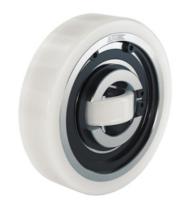

## PAS ---.0200

- Polyamide roller combined fixed
- · Lubricated for lifetime
- · High abrasion resistance
- · Low friction
- High chemical resistance to alcohol, salts, greases and certain acids and alkalis in diluted concentration.