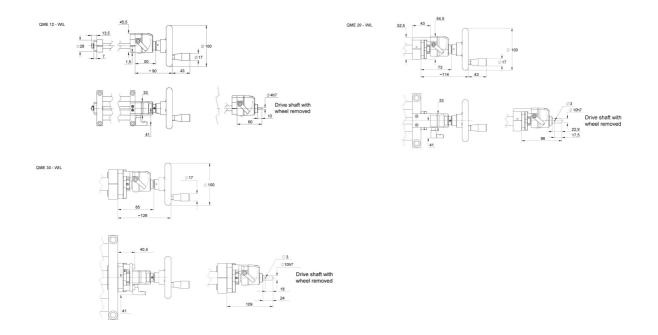

Dimensions in mm.

## **General Data**

| Designation | Compatible with |
|-------------|-----------------|
| QME12-WIL   | QME12           |
| QME20-WIL   | QME20           |
| QME30-WIL   | QME30           |