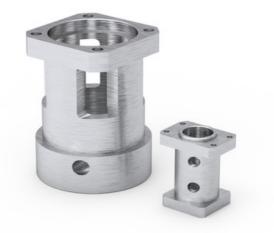

## Motor Adapter with Coupling

For Linear Units CT & MT.

Available in several different designs.

The flange of the motor attachment will be designed after receipt of inquiry/order and drawing of requested motor type.

The geometry of Motor Adapter can be changed in order to adapt it to requested motor type.

The adapters are CNC-machined from solid aluminum stock bars and are delivered without any surface treatment.

Dimensions of adapters are determined by the unit and motor/gear size.

The length is determined by the two shaft-lengths (unit + motor/gear-shaft) and the space between the shaft ends required by the coupling selected.

Some generic sizes can be downloaded in link below. If they do not fit, a specific CAD-model and product designation will be created upon order.