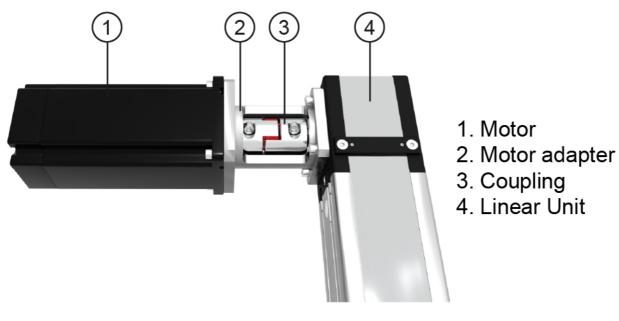

## Motor Adapter with Coupling

For Linear Units CT & MT.

Available in several different designs.

The flange of the motor attachment will be designed after receipt of inquiry/order and drawing of requested motor type.

The geometry of Motor Adapter can be changed in order to adapt it to requested motor type.

The adapters are CNC-machined from solid aluminum stock bars and are delivered without any surface treatment.

Dimensions of adapters are determined by the unit and motor/gear size.

The length is determined by the two shaft-lengths (unit + motor/gear-shaft) and the space between the shaft ends required by the coupling selected.

Some generic sizes can be downloaded in link below. If they do not fit, a specific CAD-model and product designation will be created upon order.