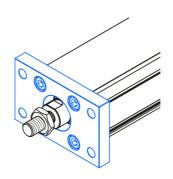

## Flange mounting MAFL

Dimensions in mm.

Mounting screws are included.

Material: Anodized aluminium

## **General Data**

| Designation      | Description | Compatible with | Material           | Fmax (N) | Mass (kg) |
|------------------|-------------|-----------------|--------------------|----------|-----------|
| MAFL 25 - 108624 | MAFL 25     | MCE 25          | Anodized aluminium | F MCE    | 0.03      |
| MAFL 32 - 108625 | MAFL 32     | MCE 32          | Anodized aluminium | F MCE    | 0.06      |
| MAFL 45 - 108626 | MAFL 45     | MCE 45          | Anodized aluminium | F MCE    | 0.11      |