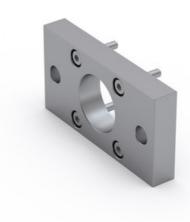

## Flange mounting MAFL

Dimensions in mm.

Mounting screws are included.

Material: Anodized aluminium

## **Dimensions**

**Fixed support** 

| Designation      | L1 | L2 | L3 | L4 | L5 | L6 | L7  | D1 | D2  |
|------------------|----|----|----|----|----|----|-----|----|-----|
| MAFL 25 - 108624 | 55 | 29 | 8  | 43 | -  | 21 | 5.1 | 18 | 2.9 |
| MAFL 32 - 108625 | 70 | 36 | 10 | 55 | -  | 22 | 5.5 | 20 | 4.5 |
| MAFL 45 - 108626 | 80 | 50 | 10 | 65 | 32 | 32 | 3.5 | 26 | 6.6 |

| Designation      | D3  | D4  |
|------------------|-----|-----|
| MAFL 25 - 108624 | 5.5 | 5.5 |
| MAFL 32 - 108625 | 6.5 | 8   |
| MAFL 45 - 108626 | 7   | 11  |