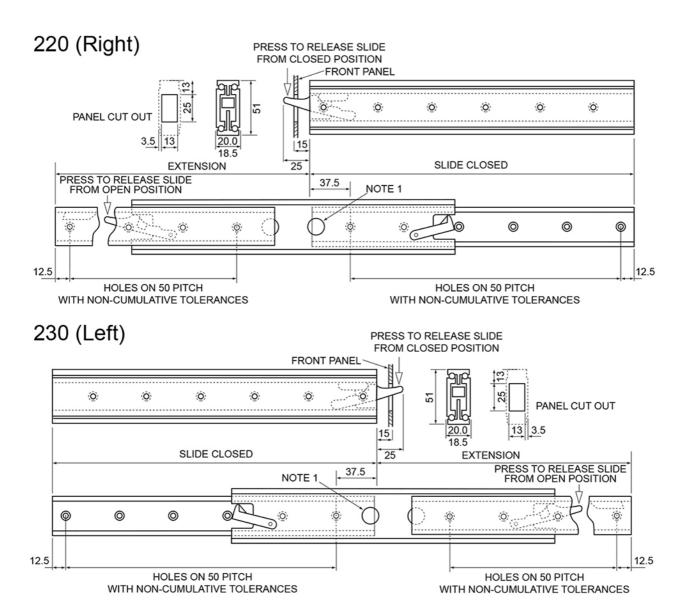

## 220 (Right) & 230 (Left) Lock in / Lock out - 100% Extension

Note 1: 15 mm dia. holes in centre allow easy access to fixing holes. M5 countersunk head screws to BS4183 are recommended for fixing.

Note 2: Elongated holes should be provided in either the framework or chassis to give adjustment if it is necessary for the panel to fit tight against the framework.

All dimensions in mm. Please contact us for CAD-files.

System Load Capacity value refers to a pair of rails.

Material: Aluminium 6063A TF. Anodized to ISO 7599

AA10.

Extension: 100%