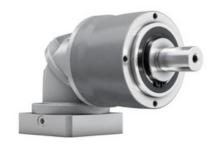

## **NPK** bevel gearbox

Versatile right-angle planetary gearbox. Based on the NP gearbox with an additional bevel-gear input stage. Used where space-constraints does not allow an in-line assembly with the motor. With LP+ B14 output geometry. Smooth or keyed output shaft. The stated maximal backlash is kept throughout the lifetime of the gearbox. Contact Rollco for CAD-files.

**Ratio:** 3-100

Max. Torque (Nm): 14 - 700

Other models: food-grade lubrication