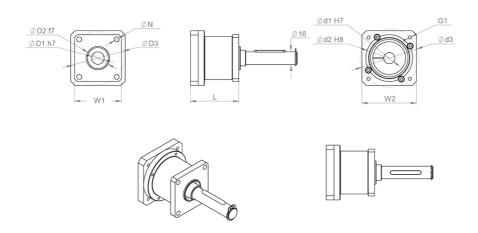

## RHL80

## RHL110

| Designation                      | Compatible with | D1 | D2  | D3  | G1 |
|----------------------------------|-----------------|----|-----|-----|----|
| RHL80-H16-CPS015 Adapter kit     | RHL80           | 14 | 60  | 75  | M5 |
| RHL110-H19-CPS035<br>Adapter kit | RHL110          | 24 | 110 | 130 | M8 |

| Designation                      | N1  | L  | W1    | W2      |
|----------------------------------|-----|----|-------|---------|
| RHL80-H16-CPS015 Adapter kit     | 6.4 | 62 | 60x60 | 70x70   |
| RHL110-H19-CPS035<br>Adapter kit | 8.4 | 86 | 90x90 | 115x115 |