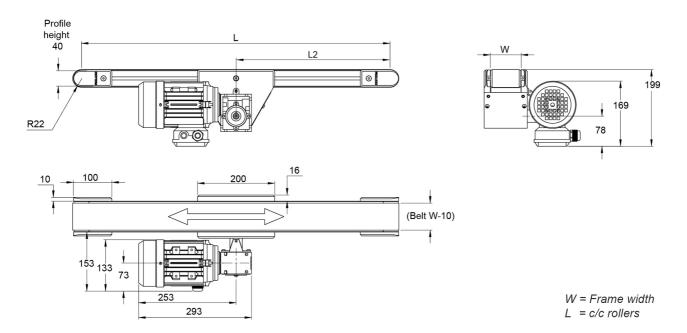

## BF40M

This is a selection of BF40M standard conveyor sizes. Given speeds are based on using an MS63B-4 with the appropriate SB030 gear.

Recommended max. load 75 kg. The recommended max load is evenly spread over the entire conveyor and is in relation to a nominal width and length.

Dimensions in mm.

For other dimensions please contact Rollco.

Length (mm): Up to 4000

Gear ratio (I): 5 / 7.5 / 10 / 15 / 20 / 25 / 30 / 40 / 50 Speed (m/min): 37 (37.3) / 25 (24.9) / 19 (18.7) / 12 (12.4) /

9 (9.4) / 8 (7.5) / 6 (6.2) / 5 (4.7) / 4 (3.7)

Drive side: Right/left

Motor Position: Horizontal/vertical — 1-4

## **General Data**

| Designation | Width (mm) |
|-------------|------------|
| BF40M - 40  | 40         |
| BF40M - 80  | 80         |
| BF40M - 120 | 120        |
| BF40M - 160 | 160        |
| BF40M - 200 | 200        |
| BF40M - 250 | 250        |
| BF40M - 300 | 300        |
| BF40M - 350 | 350        |
| BF40M - 400 | 400        |