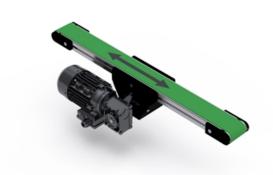

## BF40M

This is a selection of BF40M standard conveyor sizes. Given speeds are based on using an MS63B-4 with the appropriate SB030 gear.

Recommended max. load 75 kg. The recommended max load is evenly spread over the entire conveyor and is in relation to a nominal width and length.