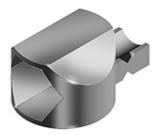

## **Universal Connectors**

Links two aluminium profiles. Supplied with slot nut and

screw.

Material: Galvanised die-cast zinc Dummy plug material: PVC, black

System: 30 - Slot 6; 20 - Slot 5

Type: Fasteners

## **General Data**

| Designation | Description                                                                                                         | System      | A   | D    | Н    |
|-------------|---------------------------------------------------------------------------------------------------------------------|-------------|-----|------|------|
| PV4020      | Set of universal<br>connectors with guide<br>lug and 4 mm hole;<br>M4 slot nut and<br>cheese head screw<br>included | 20 - Slot 5 | 5.4 | 11.8 | 8.5  |
| PV3015      | Set of universal<br>connectors with guide<br>lug and 6 mm hole;<br>M6 slot nut and<br>cheese head screw<br>included | 30 - Slot 6 | 9.3 | 15.7 | 12.5 |