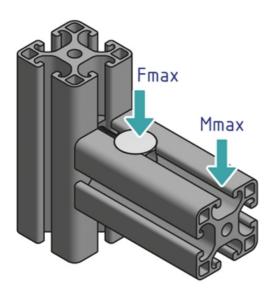

| Designation | Fmax (N) | Mmax (Nm) |
|-------------|----------|-----------|
| PV4020      | 400      | 12        |
| PV3015      | 1250     | 35        |