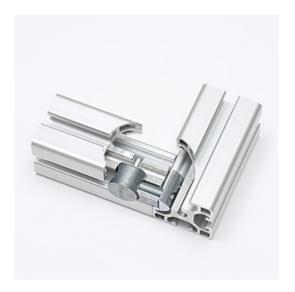

## **Universal Connectors**

Links two aluminium profiles. Supplied with slot nut and

screw.

Material: Galvanised die-cast zinc Dummy plug material: PVC, black

System: 30 - Slot 6; 20 - Slot 5

Type: Fasteners

## **General Data**

| Designation | Description                                                                                                         | System      | A   | D    | Н    |
|-------------|---------------------------------------------------------------------------------------------------------------------|-------------|-----|------|------|
| PV4020      | Set of universal<br>connectors with guide<br>lug and 4 mm hole;<br>M4 slot nut and<br>cheese head screw<br>included | 20 - Slot 5 | 5.4 | 11.8 | 8.5  |
| PV3015      | Set of universal<br>connectors with guide<br>lug and 6 mm hole;<br>M6 slot nut and<br>cheese head screw<br>included | 30 - Slot 6 | 9.3 | 15.7 | 12.5 |