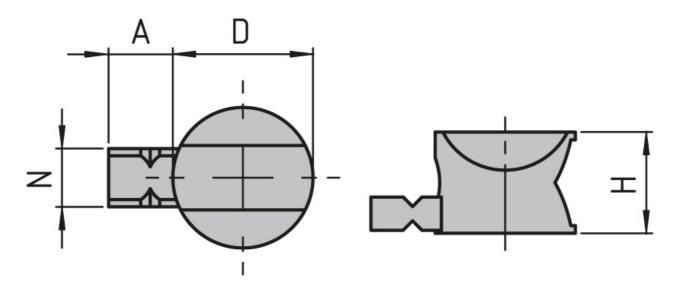

## **Universal Connectors**

Links two aluminium profiles. Supplied with slot nut and

screw.

Material: Galvanised die-cast zinc Dummy plug material: PVC, black

System: 30 - Slot 6; 20 - Slot 5

Type: Fasteners

## **General Data**

| Designation | Description                                                                                                         | System      | A   | D    | Н    |
|-------------|---------------------------------------------------------------------------------------------------------------------|-------------|-----|------|------|
| PV4020      | Set of universal<br>connectors with guide<br>lug and 4 mm hole;<br>M4 slot nut and<br>cheese head screw<br>included | 20 - Slot 5 | 5.4 | 11.8 | 8.5  |
| PV3015      | Set of universal<br>connectors with guide<br>lug and 6 mm hole;<br>M6 slot nut and<br>cheese head screw<br>included | 30 - Slot 6 | 9.3 | 15.7 | 12.5 |