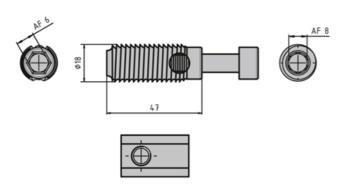

## **General Data**

| Designation | Description                                            | System      | Material         | M (Nm) | F (N) |
|-------------|--------------------------------------------------------|-------------|------------------|--------|-------|
| PV4035      | Automatic connector including slot nut with guide step | 20 - Slot 5 | Galvanised steel | 12.5   | 350   |
| PV1203      | Automatic connector including slot nut with guide step | 20 - Slot 5 | Stainless steel  | 20     | 250   |
| PV3045      | Automatic connector including slot nut with guide step | 30 - Slot 6 | Galvanised steel | 40     | 600   |
| PZ3905      | Automatic connector including slot nut with guide step | 30 - Slot 6 | Stainless steel  | 30     | 400   |