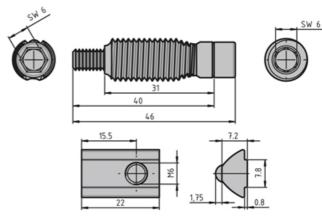

## **General Data**

| Designation | Description                                            | System      | Material         | M (Nm) | F (N) |
|-------------|--------------------------------------------------------|-------------|------------------|--------|-------|
| PV4035      | Automatic connector including slot nut with guide step | 20 - Slot 5 | Galvanised steel | 12.5   | 350   |
| PV1203      | Automatic connector including slot nut with guide step | 20 - Slot 5 | Stainless steel  | 20     | 250   |
| PV3045      | Automatic connector including slot nut with guide step | 30 - Slot 6 | Galvanised steel | 40     | 600   |
| PZ3905      | Automatic connector including slot nut with guide step | 30 - Slot 6 | Stainless steel  | 30     | 400   |