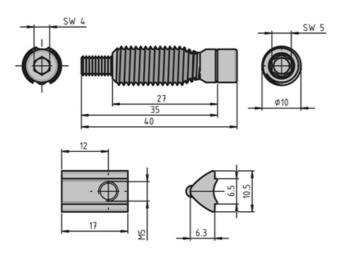

## **General Data**

| Designation | Description                                            | System      | Material         | M (Nm) | F (N) |
|-------------|--------------------------------------------------------|-------------|------------------|--------|-------|
| PV4035      | Automatic connector including slot nut with guide step | 20 - Slot 5 | Galvanised steel | 12.5   | 350   |
| PV1203      | Automatic connector including slot nut with guide step | 20 - Slot 5 | Stainless steel  | 20     | 250   |
| PV3045      | Automatic connector including slot nut with guide step | 30 - Slot 6 | Galvanised steel | 40     | 600   |
| PZ3905      | Automatic connector including slot nut with guide step | 30 - Slot 6 | Stainless steel  | 30     | 400   |