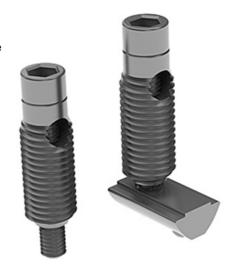

## **Automatic Connectors**

The set of automatic connectors mount quickly and easily because there is no need for modifying the profiles. Universal force-fit link for all profiles from the same series plus the option of moving them afterwards because the connectors are fitted in a single profile only. There is no restriction on installing them in existing constructions later.

Note: We recommend that you install them in pairs - this is also what the stress data refers to.

System: 30 - Slot 6; 20 - Slot 5

Type: Fasteners

## **Automatic Connectors**