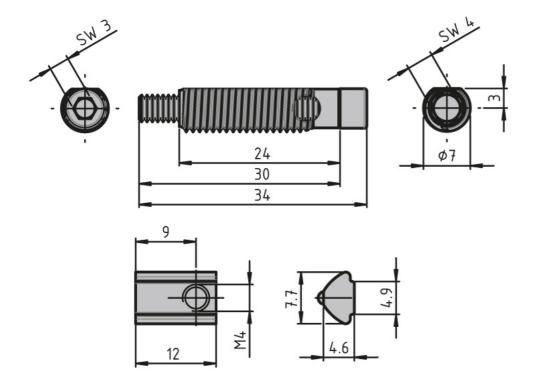

## **General Data**

| Designation | Description                                            | System      | Material         | M (Nm) | F (N) |
|-------------|--------------------------------------------------------|-------------|------------------|--------|-------|
| PV4035      | Automatic connector including slot nut with guide step | 20 - Slot 5 | Galvanised steel | 12.5   | 350   |
| PV1203      | Automatic connector including slot nut with guide step | 20 - Slot 5 | Stainless steel  | 20     | 250   |
| PV3045      | Automatic connector including slot nut with guide step | 30 - Slot 6 | Galvanised steel | 40     | 600   |
| PZ3905      | Automatic connector including slot nut with guide step | 30 - Slot 6 | Stainless steel  | 30     | 400   |