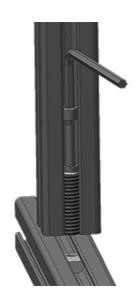

## **Automatic Connectors**

The set of automatic connectors mount quickly and easily because there is no need for modifying the profiles. Universal force-fit link for all profiles from the same series plus the option of moving them afterwards because the connectors are fitted in a single profile only. There is no restriction on installing them in existing constructions later.

Note: We recommend that you install them in pairs - this is also what the stress data refers to.

System: 30 - Slot 6; 20 - Slot 5

Type: Fasteners