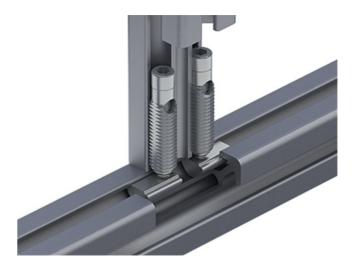

## **Automatic Connectors**

The set of automatic connectors mount quickly and easily because there is no need for modifying the profiles. Universal force-fit link for all profiles from the same series plus the option of moving them afterwards because the connectors are fitted in a single profile only. There is no restriction on installing them in existing constructions later.

Note: We recommend that you install them in pairs - this is also what the stress data refers to.

System: 30 - Slot 6; 20 - Slot 5

Type: Fasteners