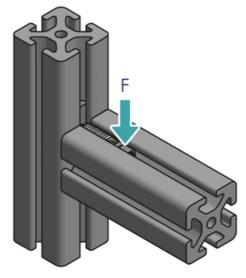

Note: We recommend that you install them in pairs - this is also what the stress data refers to.

System: 30 - Slot 6; 20 - Slot 5

Type: Fasteners

## **General Data**

| Designation | Description                                            | System      | Material         | M (Nm) | F (N) |
|-------------|--------------------------------------------------------|-------------|------------------|--------|-------|
| PV4035      | Automatic connector including slot nut with guide step | 20 - Slot 5 | Galvanised steel | 12.5   | 350   |
| PV1203      | Automatic connector including slot nut with guide step | 20 - Slot 5 | Stainless steel  | 20     | 250   |
| PV3045      | Automatic connector including slot nut with guide step | 30 - Slot 6 | Galvanised steel | 40     | 600   |
| PZ3905      | Automatic connector including slot nut with guide step | 30 - Slot 6 | Stainless steel  | 30     | 400   |