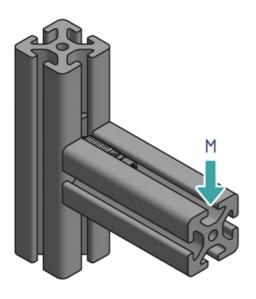

Note: We recommend that you install them in pairs - this is also what the stress data refers to.

System: 30 - Slot 6; 20 - Slot 5

Type: Fasteners

## **General Data**

| Designation | Description                                            | System      | Material         | M (Nm) | F (N) |
|-------------|--------------------------------------------------------|-------------|------------------|--------|-------|
| PV4035      | Automatic connector including slot nut with guide step | 20 - Slot 5 | Galvanised steel | 12.5   | 350   |
| PV1203      | Automatic connector including slot nut with guide step | 20 - Slot 5 | Stainless steel  | 20     | 250   |
| PV3045      | Automatic connector including slot nut with guide step | 30 - Slot 6 | Galvanised steel | 40     | 600   |
| PZ3905      | Automatic connector including slot nut with guide step | 30 - Slot 6 | Stainless steel  | 30     | 400   |