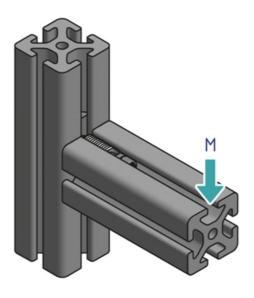

## **General Data**

| Designation | Description                                                           | System      | M (Nm) | F (N) |
|-------------|-----------------------------------------------------------------------|-------------|--------|-------|
| PV1204      | Automatic combination connector 20 including slot nut with guide step | 20 - Slot 5 | 6      | 350   |
| PV1205      | Automatic combination connector 30 including slot nut with guide step | 30 - Slot 6 | 35     | 600   |