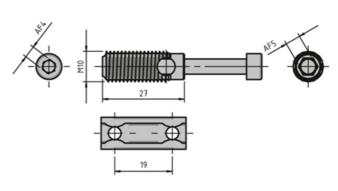

## **General Data**

| Designation | Description                                                           | System      | M (Nm) | F (N) |
|-------------|-----------------------------------------------------------------------|-------------|--------|-------|
| PV1204      | Automatic combination connector 20 including slot nut with guide step | 20 - Slot 5 | 6      | 350   |
| PV1205      | Automatic combination connector 30 including slot nut with guide step | 30 - Slot 6 | 35     | 600   |