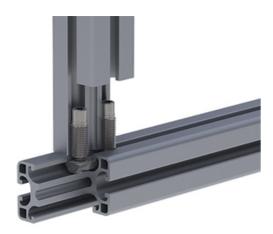

## **Automatic Combination Connector**

Quickly and reliably links two aluminium profiles without

having to modify them. Material: Galvanised steel

**System:** 30 - Slot 6; 20 - Slot 5

Type: Fasteners

## **General Data**

| Designation | Description                                                           | System      | M (Nm) | F (N) |
|-------------|-----------------------------------------------------------------------|-------------|--------|-------|
| PV1204      | Automatic combination connector 20 including slot nut with guide step | 20 - Slot 5 | 6      | 350   |
| PV1205      | Automatic combination connector 30 including slot nut with guide step | 30 - Slot 6 | 35     | 600   |