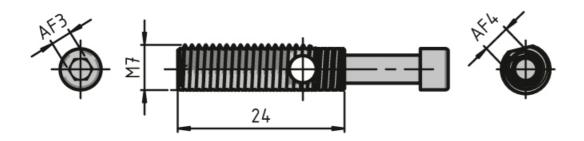

## **Automatic Combination Connector**

Quickly and reliably links two aluminium profiles without

having to modify them. Material: Galvanised steel

**System:** 30 - Slot 6; 20 - Slot 5

Type: Fasteners

## **General Data**

| Designation | Description                                                           | System      | M (Nm) | F (N) |
|-------------|-----------------------------------------------------------------------|-------------|--------|-------|
| PV1204      | Automatic combination connector 20 including slot nut with guide step | 20 - Slot 5 | 6      | 350   |
| PV1205      | Automatic combination connector 30 including slot nut with guide step | 30 - Slot 6 | 35     | 600   |