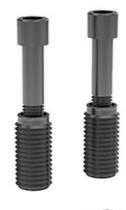

## **Automatic Combination Connector**

Quickly and reliably links two aluminium profiles without

having to modify them. Material: Galvanised steel

**System:** 30 - Slot 6; 20 - Slot 5

Type: Fasteners

## **General Data**

| Designation | Description                                                           | System      | M (Nm) | F (N) |
|-------------|-----------------------------------------------------------------------|-------------|--------|-------|
| PV1204      | Automatic combination connector 20 including slot nut with guide step | 20 - Slot 5 | 6      | 350   |
| PV1205      | Automatic combination connector 30 including slot nut with guide step | 30 - Slot 6 | 35     | 600   |