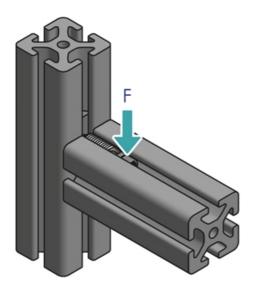

## **General Data**

| Designation | Description                                                           | System      | M (Nm) | F (N) |
|-------------|-----------------------------------------------------------------------|-------------|--------|-------|
| PV1204      | Automatic combination connector 20 including slot nut with guide step | 20 - Slot 5 | 6      | 350   |
| PV1205      | Automatic combination connector 30 including slot nut with guide step | 30 - Slot 6 | 35     | 600   |