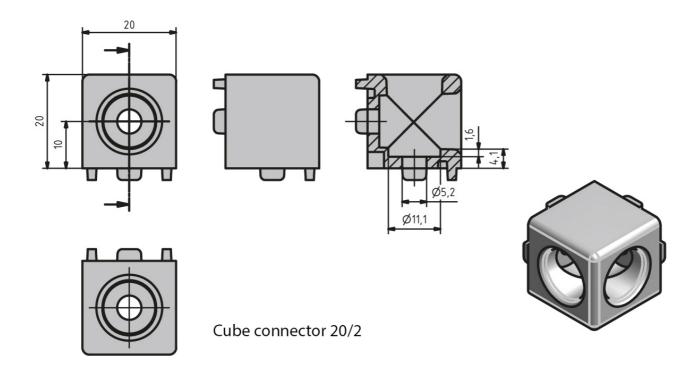

## Cube connector 20 loads

| Туре                | Mmax (Nm) | Mmax/2 (Nm) |
|---------------------|-----------|-------------|
| Cube connector 20/2 | 15        |             |
| Cube connector 20/3 |           | 18          |