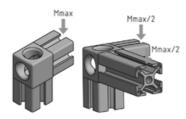

## Cube connector 20 loads

| Туре                | Mmax (Nm) | Mmax/2 (Nm) |
|---------------------|-----------|-------------|
| Cube connector 20/2 | 15        |             |
| Cube connector 20/3 |           | 18          |