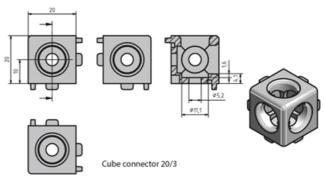

## Cube connector 20 loads

| Туре                | Mmax (Nm) | Mmax/2 (Nm) |
|---------------------|-----------|-------------|
| Cube connector 20/2 | 15        |             |
| Cube connector 20/3 |           | 18          |