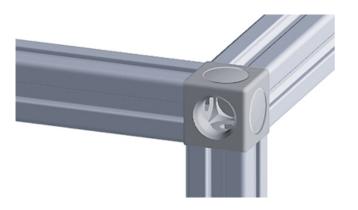

## **Cube Connector**

Links up to three aluminium profiles at a right angle, use the caps to cover the holes.

Cube connector material: Die-cast aluminium

Cap material: Plastic (PE)

Mounting material WV20: M5 × 14 pan head screw